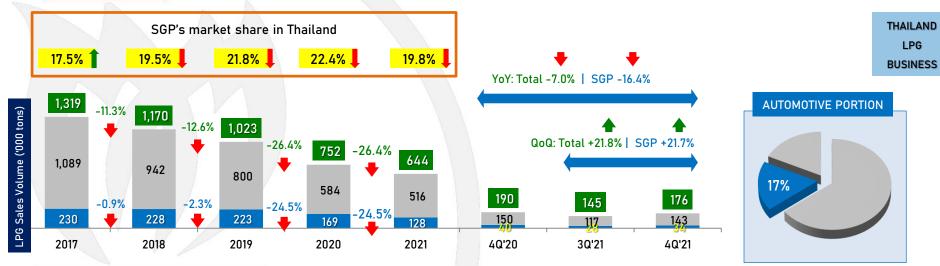

### THAILAND

- LPG market in Q4/2021 is steady compare to the same period last year due to Covid 19 situation.
- The Company's sale in industrial sector increases strongly due to higher demand from auto part manufacture and poultry farm.
- LPG price cap extended until March 31, 2022.

### OVERSEAS

- CP price increases USD 107.5 in Q4/2021.
- Sales volume from LPG trading overseas is higher than the target due to higher sale volume in East Asia market.
- Sales volume from oversea subsidiaries are lower than the target due to effect from new Covid 19 variant.
- Oil trading benefits from higher oil price.
- Power Plant in Myanmar is operating without any interruption.