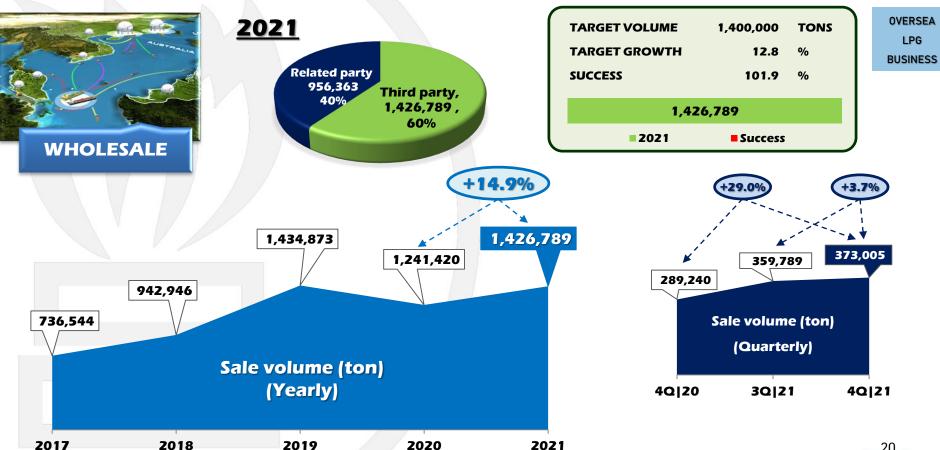

### TRADING BUSINESS

(\*\*\*

20

TOTAL SALE OVERSEA

22

### SALE VOLUME OUTLOOK 2022

| Sales volume (TONs) | 2019         | 2020         | 2021         | Outlook 2022 | % Growth |
|---------------------|--------------|--------------|--------------|--------------|----------|
| SGP - Thailand      | 983,246.31   | 811,385.58   | 759,967.81   | 800,000      | 5.3%     |
| Offshore Trading    | 1,434,872.89 | 1,241,419.64 | 1,426,789.43 | 1,654,000    | 15.9%    |
| China               | 1,190,464.07 | 947,145.39   | 885,381.84   | 960,000      | 8.4%     |
| Vietnam             | 64,632.24    | 92,080.65    | 58,190.99    | 64,000       | 10.0%    |
| Singapore           | 20,883.52    | 16,034.29    | 16,401.98    | 18,000       | 9.7%     |
| Malaysia            | 140,868.49   | 139,126.11   | 140,050.47   | 154,000      | 10.0%    |
| GRAND TOTAL         | 3,834,967.52 | 3,247,191.66 | 3,286,782.53 | 3,650,000    | 11.1%    |
|                     |              | - / /        |              |              |          |
| OVERSEA BUSINESS    | 2,851,721.20 | 2,435,806.08 | 2,526,814.72 | 2,850,000    | 12.8%    |
|                     |              |              |              |              |          |
| Domestic portion    | 25.6%        | 25.0%        | 23.1%        | 21.9%        |          |
| Oversea portion     | 74.4%        | 75.0%        | 76.9%        | 78.1%        |          |
| Growth (%)          | -15.3%       | -15.3%       | 1.2%         | 11.1%        |          |
|                     |              |              |              |              | 20       |