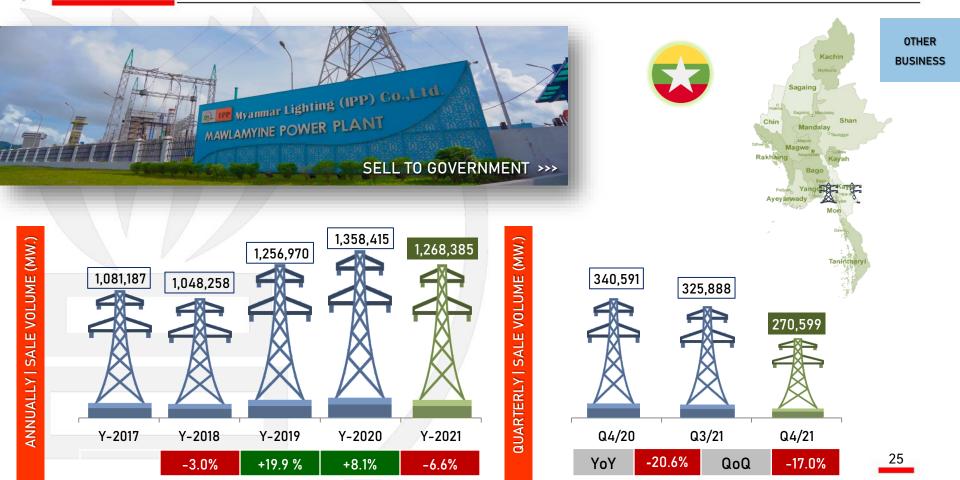

### OVERSEAS

- CP price increases USD 107.5 in Q4/2021.
- Sales volume from LPG trading overseas is higher than the target due to higher sale volume in East Asia market.
- Sales volume from oversea subsidiaries are lower than the target due to effect from new Covid 19 variant.
- Oil trading benefits from higher oil price.
- Power Plant in Myanmar is operating without any interruption.

# **POWER PLANT**