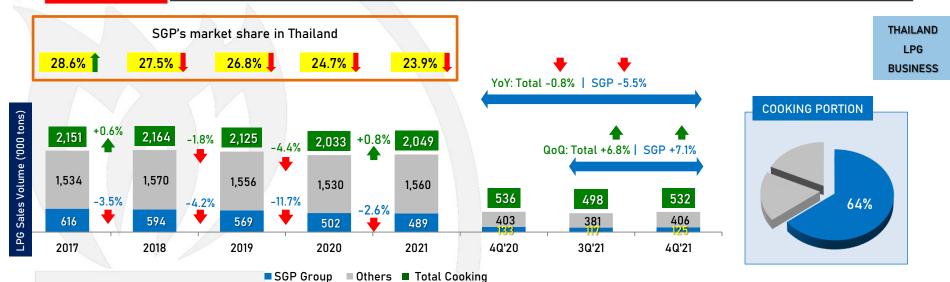

### AUTOMOTIVE MARKET

■ SGP Group ■ Others ■ Total Automotive

| MA | RKET SAHRE |        |
|----|------------|--------|
| 1. | SGP        | 19.8 % |
| 2. | ATLAS OIL  | 18.0 % |
| 3. | РТТ        | 15.5 % |
| 4. | WP         | 14.8 % |
| 5. | OTHER (9)  | 31.9 % |