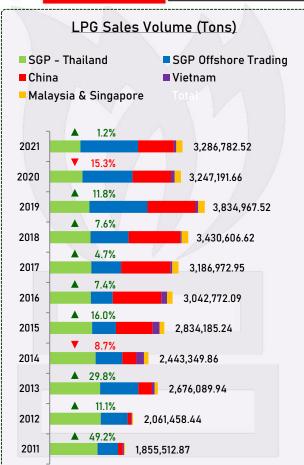

### SALE VOLUME OUTLOOK 2022

| Sales volume (TONs) | 2019         | 2020         | 2021         | Outlook 2022 | % Growth |
|---------------------|--------------|--------------|--------------|--------------|----------|
| SGP - Thailand      | 983,246.31   | 811,385.58   | 759,967.81   | 800,000      | 5.3%     |
| Offshore Trading    | 1,434,872.89 | 1,241,419.64 | 1,426,789.43 | 1,654,000    | 15.9%    |
| China               | 1,190,464.07 | 947,145.39   | 885,381.84   | 960,000      | 8.4%     |
| Vietnam             | 64,632.24    | 92,080.65    | 58,190.99    | 64,000       | 10.0%    |
| Singapore           | 20,883.52    | 16,034.29    | 16,401.98    | 18,000       | 9.7%     |
| Malaysia            | 140,868.49   | 139,126.11   | 140,050.47   | 154,000      | 10.0%    |
| GRAND TOTAL         | 3,834,967.52 | 3,247,191.66 | 3,286,782.53 | 3,650,000    | 11.1%    |
|                     |              | - / /        |              |              |          |
| OVERSEA BUSINESS    | 2,851,721.20 | 2,435,806.08 | 2,526,814.72 | 2,850,000    | 12.8%    |
|                     |              |              |              |              |          |
| Domestic portion    | 25.6%        | 25.0%        | 23.1%        | 21.9%        |          |
| Oversea portion     | 74.4%        | 75.0%        | 76.9%        | 78.1%        |          |
| Growth (%)          | -15.3%       | -15.3%       | 1.2%         | 11.1%        |          |
|                     |              |              |              |              | 20       |