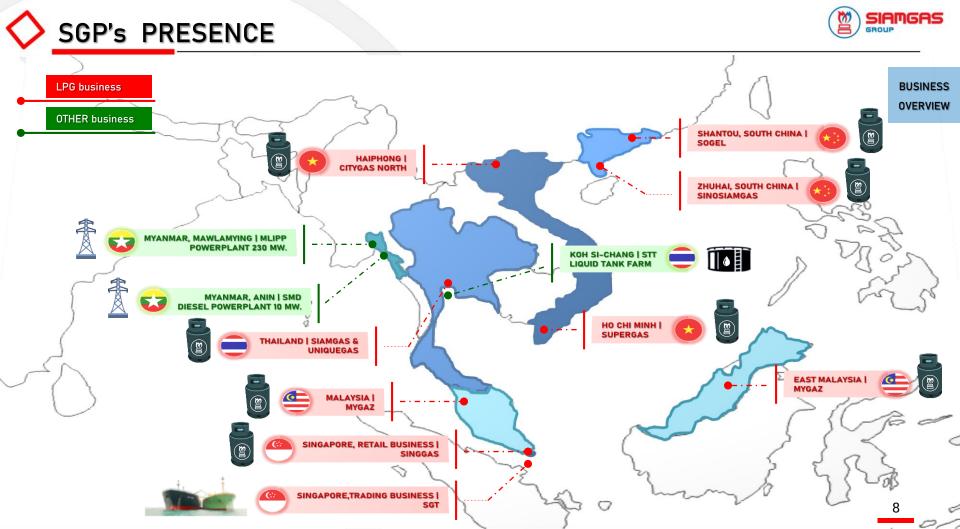

any other person, save in strict compliance with all applicable laws.





















### BUSINESS OPERATION









### THAILAND

- LPG market in Q4/2021 is steady compare to the same period last year due to Covid 19 situation.
- The Company's sale in industrial sector increases strongly due to higher demand from auto part manufacture and poultry farm.
- LPG price cap extended until March 31, 2022.

### OVERSEAS

- CP price increases USD 107.5 in Q4/2021.
- Sales volume from LPG trading overseas is higher than the target due to higher sale volume in East Asia market.
- Sales volume from oversea subsidiaries are lower than the target due to effect from new Covid 19 variant.
- Oil trading benefits from higher oil price.
- Power Plant in Myanmar is operating without any interruption.











# LPG DOMESTIC

### THAILAND BUSINESS MODEL











### THAILAND LPG MARKET | ALL SECTORS













| MAR | RKET SAHRE |        |
|-----|------------|--------|
| 1.  | PTT        | 48.0 % |
| 2.  | SGP        | 23.9 % |
| 3.  | WP         | 20.4 % |
| 4.  | ATLAS OIL  | 2.0 %  |
| 5.  | OTHER (8)  | 5.7 %  |





### AUTOMOTIVE MARKET



■ SGP Group ■ Others ■ Total Automotive



| MA | RKET SAHRE |        |
|----|------------|--------|
| 1. | SGP        | 19.8 % |
| 2. | ATLAS OIL  | 18.0 % |
| 3. | РТТ        | 15.5 % |
| 4. | WP         | 14.8 % |
| 5. | OTHER (9)  | 31.9 % |









SGP Group Others Total Industrial



| MAF | RKET SAHRE |        |
|-----|------------|--------|
| 1.  | ΡΠ         | 52.4 % |
| 2.  | SGP        | 20.9 % |
| 3.  | WP         | 12.1 % |
|