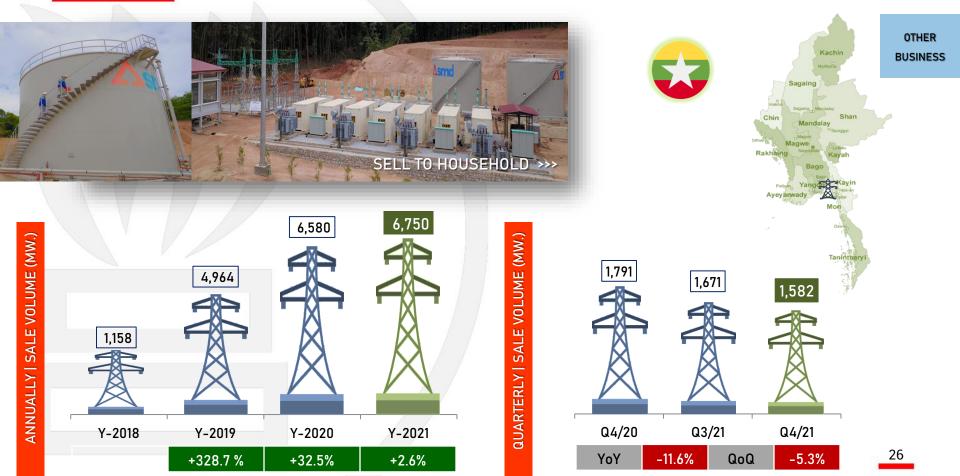

### OVERSEAS

- CP price increases USD 107.5 in Q4/2021.
- Sales volume from LPG trading overseas is higher than the target due to higher sale volume in East Asia market.
- Sales volume from oversea subsidiaries are lower than the target due to effect from new Covid 19 variant.
- Oil trading benefits from higher oil price.
- Power Plant in Myanmar is operating without any interruption.

# **POWER PLANT**

### 230 MW. COMBINE CYCLE POWERPLANT