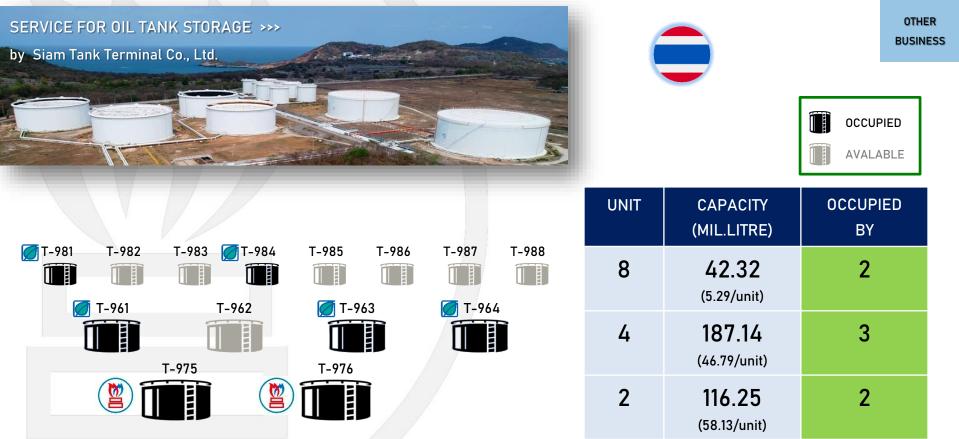

# T-975

# AND DEEP SEA PORT

### OIL TANK STORAGE | SI-CHANG TERMINAL

OTHER BUSINESS

29