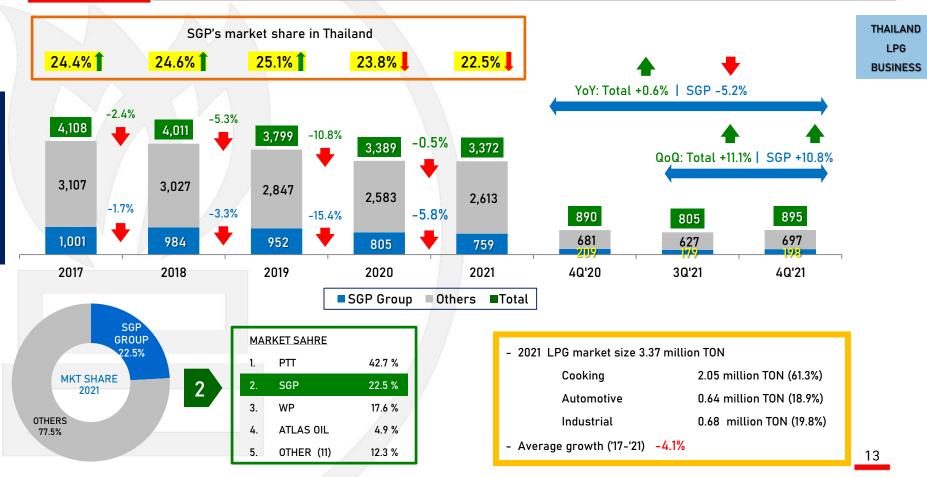

### THAILAND LPG MARKET | ALL SECTORS

| MAR | RKET SAHRE |        |
|-----|------------|--------|
| 1.  | PTT        | 48.0 % |
| 2.  | SGP        | 23.9 % |
| 3.  | WP         | 20.4 % |
| 4.  | ATLAS OIL  | 2.0 %  |
| 5.  | OTHER (8)  | 5.7 %  |