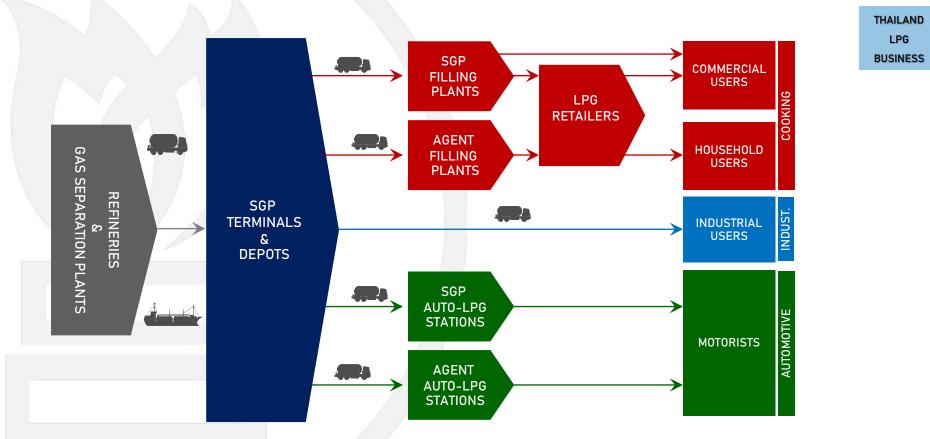

icable laws.





















### BUSINESS OPERATION









### THAILAND

- LPG market in Q4/2021 is steady compare to the same period last year due to Covid 19 situation.
- The Company's sale in industrial sector increases strongly due to higher demand from auto part manufacture and poultry farm.
- LPG price cap extended until March 31, 2022.

### OVERSEAS

- CP price increases USD 107.5 in Q4/2021.
- Sales volume from LPG trading overseas is higher than the target due to higher sale volume in East Asia market.
- Sales volume from oversea subsidiaries are lower than the target due to effect from new Covid 19 variant.
- Oil trading benefits from higher oil price.
- Power Plant in Myanmar is operating without any interruption.











# LPG DOMESTIC

### THAILAND BUSINESS MODEL











### THAILAND LPG MARKET | ALL SECTORS













| MAR | RKET SAHRE |        |
|-----|------------|--------|
| 1.  | PTT        | 48.0 % |
| 2.  | SGP        | 23.9 % |
| 3.  | WP         | 20.4 % |
| 4.  | ATLAS OIL  | 2.0 %  |
| 5.  | OTHER (8)  | 5.7 %  |





### AUTOMOTIVE MARKET



■ SGP Group ■ Others ■ Total Automotive



| MA | RKET SAHRE |        |
|----|------------|--------|
| 1. | SGP        | 19.8 % |
| 2. | ATLAS OIL  | 18.0 % |
| 3. | РТТ        | 15.5 % |
| 4. | WP         | 14.8 % |
| 5. | OTHER (9)  | 31.9 % |









SGP Group Others Total Industrial



| MAF | RKET SAHRE |        |
|-----|------------|--------|
| 1.  | ΡΠ         | 52.4 % |
| 2.  | SGP        | 20.9 % |
| 3.  | WP         | 12.1 % |
| 4.  | ATLAS OIL  | 1.0 %  |
| 5.  | OTHER (11) | 13.6 % |