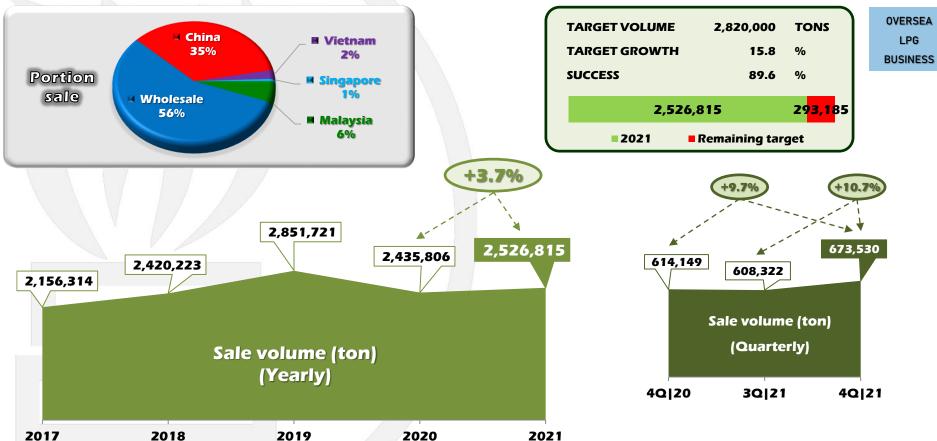

### OVERSEAS

- CP price increases USD 107.5 in Q4/2021.
- Sales volume from LPG trading overseas is higher than the target due to higher sale volume in East Asia market.
- Sales volume from oversea subsidiaries are lower than the target due to effect from new Covid 19 variant.
- Oil trading benefits from higher oil price.
- Power Plant in Myanmar is operating without any interruption.

### SALE VOLUME OUTLOOK 2022

| Sales volume (TONs) | 2019         | 2020         | 2021         | Outlook 2022 | % Growth |
|---------------------|--------------|--------------|--------------|--------------|----------|
| SGP - Thailand      | 983,246.31   | 811,385.58   | 759,967.81   | 800,000      | 5.3%     |
| Offshore Trading    | 1,434,872.89 | 1,241,419.64 | 1,426,789.43 | 1,654,000    | 15.9%    |
| China               | 1,190,464.07 | 947,145.39   | 885,381.84   | 960,000      | 8.4%     |
| Vietnam             | 64,632.24    | 92,080.65    | 58,190.99    | 64,000       | 10.0%    |
| Singapore           | 20,883.52    | 16,034.29    | 16,401.98    | 18,000       | 9.7%     |
| Malaysia            | 140,868.49   | 139,126.11   | 140,050.47   | 154,000      | 10.0%    |
| GRAND TOTAL         | 3,834,967.52 | 3,247,191.66 | 3,286,782.53 | 3,650,000    | 11.1%    |
|                     |              | - / /        |              |              |          |
| OVERSEA BUSINESS    | 2,851,721.20 | 2,435,806.08 | 2,526,814.72 | 2,850,000    | 12.8%    |
|                     |              |              |              |              |          |
| Domestic portion    | 25.6%        | 25.0%        | 23.1%        | 21.9%        |          |
| Oversea portion     | 74.4%        | 75.0%        | 76.9%        | 78.1%        |          |
| Growth (%)          | -15.3%       | -15.3%       | 1.2%         | 11.1%        |          |
|                     |              |              |              |              | 20       |