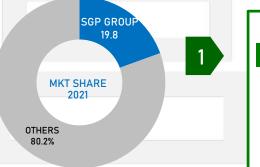

### AUTOMOTIVE MARKET

■ SGP Group ■ Others ■ Total Automotive

| MA | RKET SAHRE |        |
|----|------------|--------|
| 1. | SGP        | 19.8 % |
| 2. | ATLAS OIL  | 18.0 % |
| 3. | РТТ        | 15.5 % |
| 4. | WP         | 14.8 % |
| 5. | OTHER (9)  | 31.9 % |