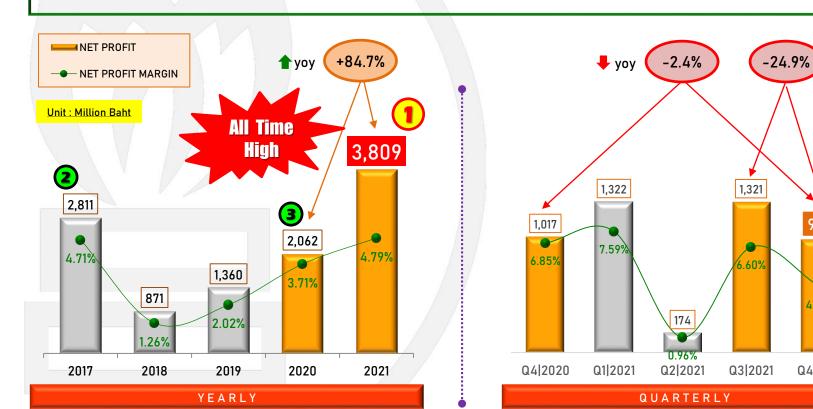

### 2021 Consolidated NET PROFIT of Bt.3,809 m shows a +84.7% yoy growth

FINANCIAL RESULTS

🖊 qoq

992

4.13%

Q4|2021