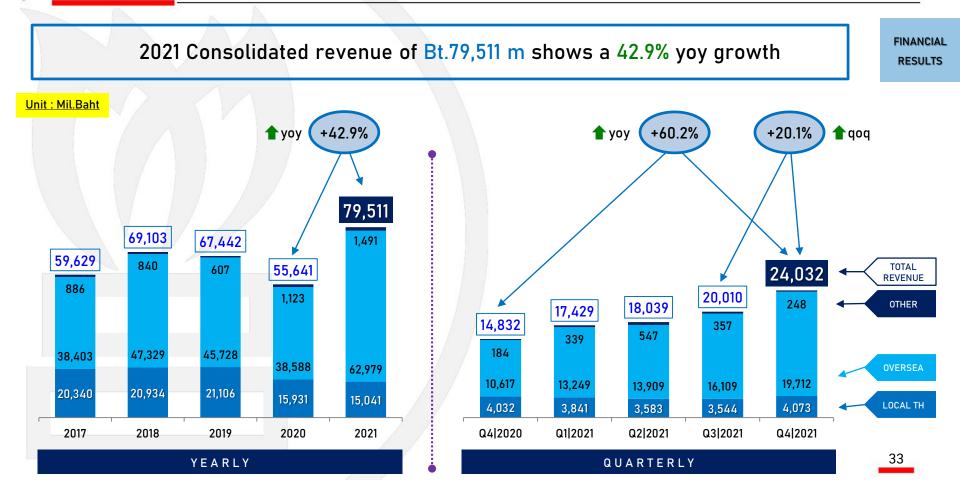

|                                    |      |                                                | Q4                | +7.4  | +3.2  |
| in the series was been work un un un sur series of the series and series | May 10 12 11 20 20 20 20 00 20 10  |      | Lever ward par ward und jurd burd card our nor | Decil             |       |       |

### TRADING BUSINESS





(\*\*\*

20







TOTAL SALE OVERSEA





22









# **POWER PLANT**

### 230 MW. COMBINE CYCLE POWERPLANT











# T-975

# AND DEEP SEA PORT

### OIL TANK STORAGE | SI-CHANG TERMINAL













OTHER BUSINESS



29









# FINANCIAL REPORT 40/2021







### FULL YEAR AND QUARTERLY REVENUE [BT.M]





### FULL YEAR AND QUARTERLY EBITDA & EBITDA MARGIN



FINANCIAL RESULTS

SIAMGAS

GROUP



### 2021 Consolidated NET PROFIT of Bt.3,809 m shows a +84.7% yoy growth

FINANCIAL RESULTS





🖊 qoq

992

4.13%

Q4|2021













## 







### SALE VOLUME OUTLOOK 2022

| Sales volume (TONs) | 2019         | 2020         | 2021         | Outlook 2022 | % Growth |
|---------------------|--------------|--------------|--------------|--------------|----------|
| SGP - Thailand      | 983,246.31   | 811,385.58   | 759,967.81   | 800,000      | 5.3%     |
| Offshore Trading    | 1,434,872.89 | 1,241,419.64 | 1,426,789.43 | 1,654,000    | 15.9%    |
| China               | 1,190,464.07 | 947,145.39   | 885,381.84   | 960,000      | 8.4%     |
| Vietnam             | 64,632.24    | 92,080.65    |