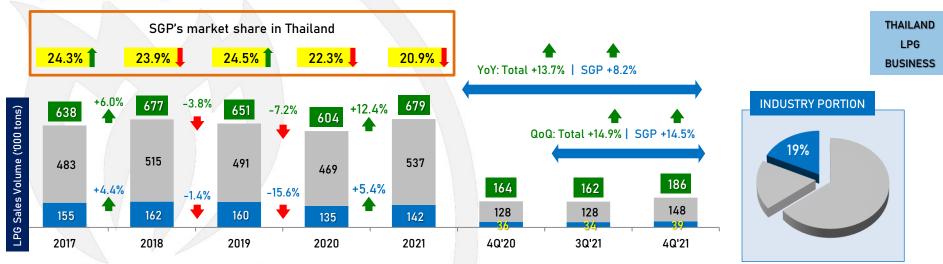

### THAILAND LPG MARKET | ALL SECTORS

| MAR | RKET SAHRE |        |
|-----|------------|--------|
| 1.  | PTT        | 48.0 % |
| 2.  | SGP        | 23.9 % |
| 3.  | WP         | 20.4 % |
| 4.  | ATLAS OIL  | 2.0 %  |
| 5.  | OTHER (8)  | 5.7 %  |

### AUTOMOTIVE MARKET

■ SGP Group ■ Others ■ Total Automotive

| MA | RKET SAHRE |        |
|----|------------|--------|
| 1. | SGP        | 19.8 % |
| 2. | ATLAS OIL  | 18.0 % |
| 3. | РТТ        | 15.5 % |
| 4. | WP         | 14.8 % |
| 5. | OTHER (9)  | 31.9 % |

SGP Group Others Total Industrial

| MAF | RKET SAHRE |        |
|-----|------------|--------|
| 1.  | ΡΠ         | 52.4 % |
| 2.  | SGP        | 20.9 % |
| 3.  | WP         | 12.1 % |
| 4.  | ATLAS OIL  | 1.0 %  |
| 5.  | OTHER (11) | 13.6 % |