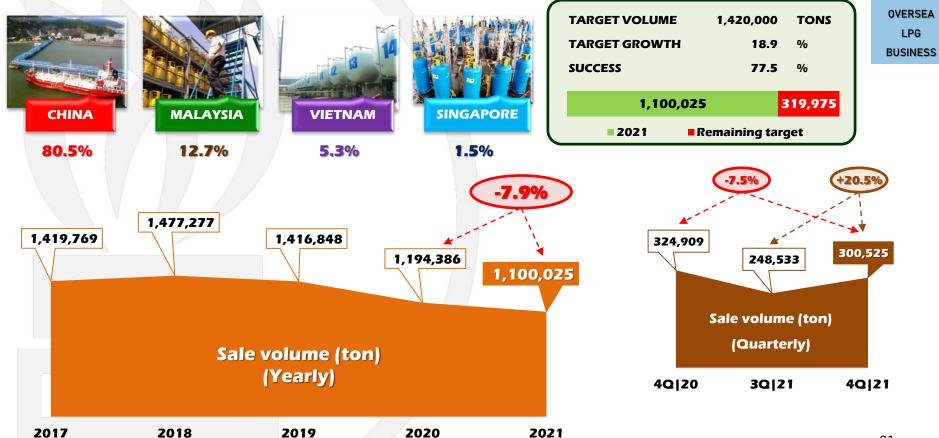

### TRADING BUSINESS

(\*\*\*

20

TOTAL SALE OVERSEA

22

### SALE VOLUME OUTLOOK 2022

| Sales volume (TONs) | 2019         | 2020         | 2021         | Outlook 2022 | % Growth |
|---------------------|--------------|--------------|--------------|--------------|----------|
| SGP - Thailand      | 983,246.31   | 811,385.58   | 759,967.81   | 800,000      | 5.3%     |
| Offshore Trading    | 1,434,872.89 | 1,241,419.64 | 1,426,789.43 | 1,654,000    | 15.9%    |
| China               | 1,190,464.07 | 947,145.39   | 885,381.84   | 960,000      | 8.4%     |
| Vietnam             | 64,632.24    | 92,080.65    | 58,190.99    | 64,000       | 10.0%    |
| Singapore           | 20,883.52    | 16,034.29    | 16,401.98    | 18,000       | 9.7%     |
| Malaysia            | 140,868.49   | 139,126.11   | 140,050.47   | 154,000      | 10.0%    |
| GRAND TOTAL         | 3,834,967.52 | 3,247,191.66 | 3,286,782.53 | 3,650,000    | 11.1%    |
|                     |              | - / /        |              |              |          |
| OVERSEA BUSINESS    | 2,851,721.20 | 2,435,806.08 | 2,526,814.72 | 2,850,000    | 12.8%    |
|                     |              |              |              |              |          |
| Domestic portion    | 25.6%        | 25.0%        | 23.1%        | 21.9%        |          |
| Oversea portion     | 74.4%        | 75.0%        | 76.9%        | 78.1%        |          |
| Growth (%)          | -15.3%       | -15.3%       | 1.2%         | 11.1%        |          |
|                     |              |              |              |              | 20       |