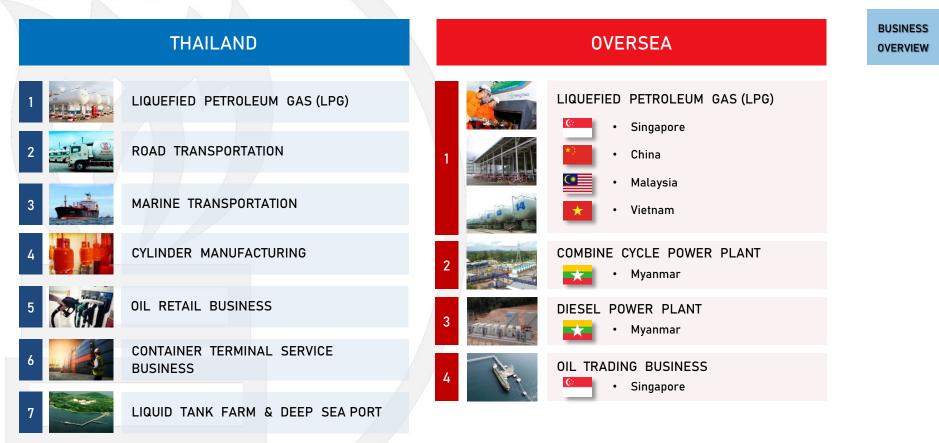

#### LPG Domestic & Oversea

😥 China

Singapore

띀 Malaysia

🔀 Vietnam

Logistic

Cylinder Manufacturing

Oil Retail Business

Container Terminal Service

Liquid Tank Farm & Deep Sea Port

Power Plant

😳 Combine Cycle Power Plant

🐱 Diesel Power Plant

### BUSINESS OPERATION

### THAILAND

- LPG market in Q4/2021 is steady compare to the same period last year due to Covid 19 situation.
- The Company's sale in industrial sector increases strongly due to higher demand from auto part manufacture and poultry farm.
- LPG price cap extended until March 31, 2022.

### OVERSEAS

- CP price increases USD 107.5 in Q4/2021.
- Sales volume from LPG trading overseas is higher than the target due to higher sale volume in East Asia market.
- Sales volume from oversea subsidiaries are lower than the target due to effect from new Covid 19 variant.
- Oil trading benefits from higher oil price.
- Power Plant in Myanmar is operating without any interruption.