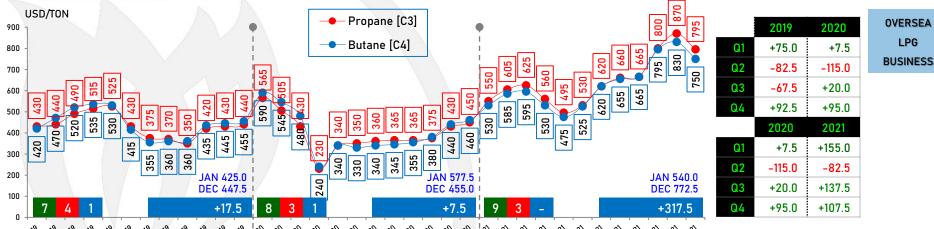

### OVERSEAS

- CP price increases USD 107.5 in Q4/2021.
- Sales volume from LPG trading overseas is higher than the target due to higher sale volume in East Asia market.
- Sales volume from oversea subsidiaries are lower than the target due to effect from new Covid 19 variant.
- Oil trading benefits from higher oil price.
- Power Plant in Myanmar is operating without any interruption.

### SAUDI ARAMCO CP vs CRUDE OIL

Jan febring ar hor har hor har hur hus gen der hor her har ber har ber

|                                                                                                                                                                                                                                                                                                                                                                                                                                                                                                                                                                                                                                                                                                                                                                                                                                                                                                                                                                                                                                                                                                                                                                                                                                                                                                                                                                                                                                                                                                                                                                                                                                                                                                                                                                                                                                                                                    |                                    |      |                                                |                   | 2019  | 2020  |
|------------------------------------------------------------------------------------------------------------------------------------------------------------------------------------------------------------------------------------------------------------------------------------------------------------------------------------------------------------------------------------------------------------------------------------------------------------------------------------------------------------------------------------------------------------------------------------------------------------------------------------------------------------------------------------------------------------------------------------------------------------------------------------------------------------------------------------------------------------------------------------------------------------------------------------------------------------------------------------------------------------------------------------------------------------------------------------------------------------------------------------------------------------------------------------------------------------------------------------------------------------------------------------------------------------------------------------------------------------------------------------------------------------------------------------------------------------------------------------------------------------------------------------------------------------------------------------------------------------------------------------------------------------------------------------------------------------------------------------------------------------------------------------------------------------------------------------------------------------------------------------|------------------------------------|------|------------------------------------------------|-------------------|-------|-------|
| USD/BARREL •                                                                                                                                                                                                                                                                                                                                                                                                                                                                                                                                                                                                                                                                                                                                                                                                                                                                                                                                                                                                                                                                                                                                                                                                                                                                                                                                                                                                                                                                                                                                                                                                                                                                                                                                                                                                                                                                       | Brent Oil                          | •    |                                                | <sup>∞</sup> . Q1 | +9.4  | -31.4 |
|                                                                                                                                                                                                                                                                                                                                                                                                                                                                                                                                                                                                                                                                                                                                                                                                                                                                                                                                                                                                                                                                                                                                                                                                                                                                                                                                                                                                                                                                                                                                                                                                                                                                                                                                                                                                                                                                                    |                                    |      |                                                | .08 Q2            | -4.0  | +7.0  |
| 02 00 00 00 00 00 00 00 00 00 00 00 00 0                                                                                                                                                                                                                                                                                                                                                                                                                                                                                                                                                                                                                                                                                                                                                                                                                                                                                                                                                                                                                                                                                                                                                                                                                                                                                                                                                                                                                                                                                                                                                                                                                                                                                                                                                                                                                                           |                                    |      |                                                | Q3                | -4.1  | +1.1  |
|                                                                                                                                                                                                                                                                                                                                                                                                                                                                                                                                                                                                                                                                                                                                                                                                                                                                                                                                                                                                                                                                                                                                                                                                                                                                                                                                                                                                                                                                                                                                                                                                                                                                                                                                                                                                                                                                                    | 0.8<br>0.8<br>43.2<br>45.0<br>44.0 | 49.2 | 55.3                                           | Q4                | +6.3  | +7.4  |
| 50 -                                                                                                                                                                                                                                                                                                                                                                                                                                                                                                                                                                                                                                                                                                                                                                                                                                                                                                                                                                                                                                                                                                                                                                                                                                                                                                                                                                                                                                                                                                                                                                                                                                                                                                                                                                                                                                                                               | 41 <del>4</del> 1 <del>4</del> 1   |      |                                                |                   | 2020  | 2021  |
| 40 - LEE                                                                                                                                                                                                                                                                                                                                                                                                                                                                                                                                                                                                                                                                                                                                                                                                                                                                                                                                                                                                                                                                                                                                                                                                                                                                                                                                                                                                                                                                                                                                                                                                                                                                                                                                                                                                                                                                           |                                    |      |                                                | Q1                | -31.4 | +16.5 |
| 30 -                                                                                                                                                                                                                                                                                                                                                                                                                                                                                                                                                                                                                                                                                                                                                                                                                                                                                                                                                                                                                                                                                                                                                                                                                                                                                                                                                                                                                                                                                                                                                                                                                                                                                                                                                                                                                                                                               |                                    |      |                                                | Q2                | +7.0  | +4.4  |
| 20 -                                                                                                                                                                                                                                                                                                                                                                                                                                                                                                                                                                                                                                                                                                                                                                                                                                                                                                                                                                                                                                                                                                                                                                                                                                                                                                                                                                                                                                                                                                                                                                                                                                                                                                                                                                                                                                                                               |                                    |      |                                                | Q3                | +1.1  | -1.8  |
|                                                                                                                                                                                                                                                                                                                                                                                                                                                                                                                                                                                                                                                                                                                                                                                                                                                                                                                                                                                                                                                                                                                                                                                                                                                                                                                                                                                                                                                                                                                                                                                                                                                                                                                                                                                                                                                                                    |                                    |      |                                                | Q4                | +7.4  | +3.2  |
| in the series was been work un un un sur series of the series and series | May 10 12 11 20 20 20 20 00 20 10  |      | Lever ward par ward und jurd burd card our nor | Decil             |       |       |