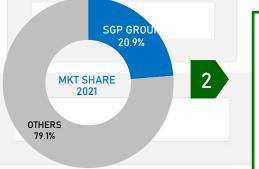

### THAILAND LPG MARKET | ALL SECTORS

| MAR | RKET SAHRE |        |
|-----|------------|--------|
| 1.  | PTT        | 48.0 % |
| 2.  | SGP        | 23.9 % |
| 3.  | WP         | 20.4 % |
| 4.  | ATLAS OIL  | 2.0 %  |
| 5.  | OTHER (8)  | 5.7 %  |