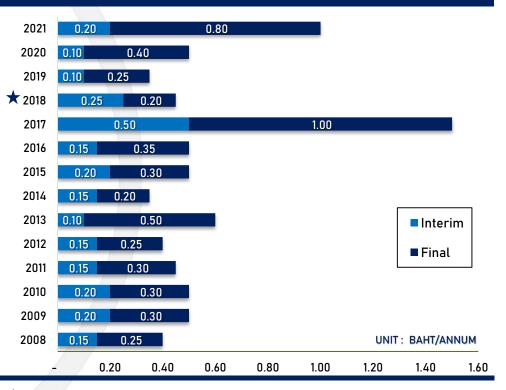

### HISTORICAL DIVIDEND PAYMENT

★ SGP split par from Baht 1.00 to Baht 0.50 in May 2018

Q & A