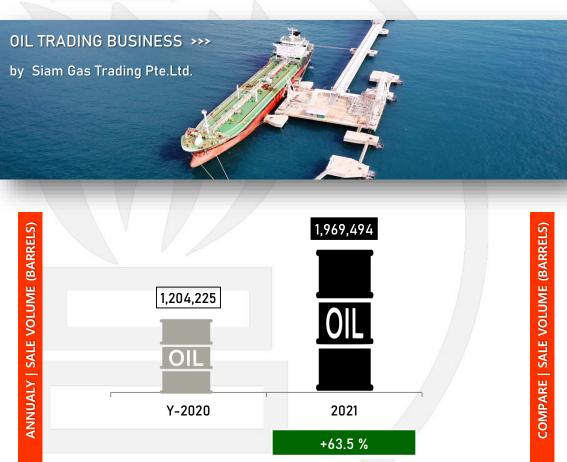

### OVERSEAS

- CP price increases USD 107.5 in Q4/2021.
- Sales volume from LPG trading overseas is higher than the target due to higher sale volume in East Asia market.
- Sales volume from oversea subsidiaries are lower than the target due to effect from new Covid 19 variant.
- Oil trading benefits from higher oil price.
- Power Plant in Myanmar is operating without any interruption.

### TRADING BUSINESS

(\*\*\*

20

TOTAL SALE OVERSEA

22