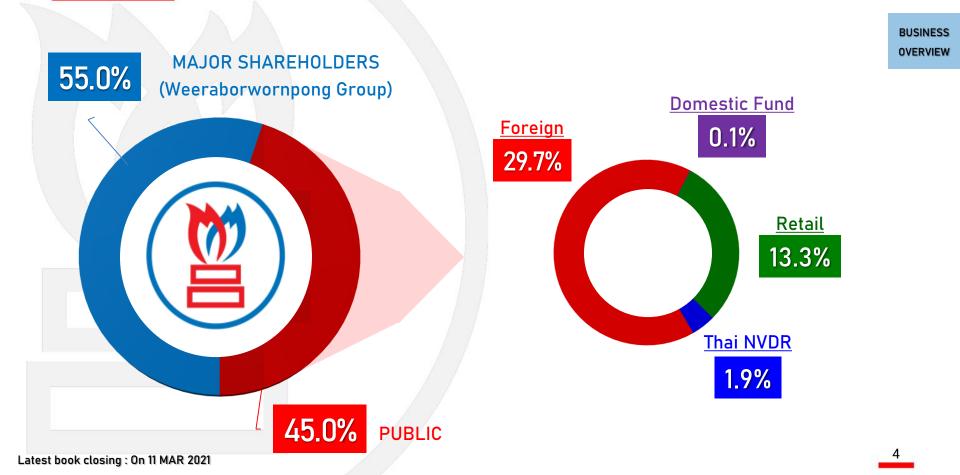

any of its agents or advisers, or any of their respective affiliates, advisers or representatives, shall have any liability (in negligence or otherwise) for any loss howsoever arising from any use of the presentation or its contents or otherwise arising in connection with this presentation.

This presentation is made, furnished and distributed for information purposes only. No part of this presentation shall be relied upon directly or indirectly for any investment decision-making or for any other purposes.

 $\square$  This presentation and all other information, materials or documents provided in connection therewith, shall not, either in whole or in part, be reproduced, redistributed or made available to any other person, save in strict compliance with all applicable laws.





















### BUSINESS OPERATION









### THAILAND

- LPG market in Q4/2021 is steady compare to the same period last year due to Covid 19 situation.
- The Company's sale in industrial sector increases strongly due to higher demand from auto part manufacture and poultry farm.
- LPG price cap extended until March 31, 2022.

### OVERSEAS

- CP price increases USD 107.5 in Q4/2021.
- Sales volume from LPG trading overseas is higher than the target due to higher sale volume in East Asia market.
- Sales volume from oversea subsidiaries are lower than the target due to effect from new Covid 19 variant.
- Oil trading benefits from higher oil price.
- Power Plant in Myanmar is operating without any interruption.











# LPG DOMESTIC

### THAILAND BUSINESS MODEL











### THAILAND LPG M