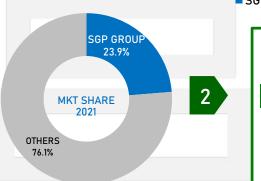

### THAILAND LPG MARKET | ALL SECTORS

| MAR | RKET SAHRE |        |
|-----|------------|--------|
| 1.  | PTT        | 48.0 % |
| 2.  | SGP        | 23.9 % |
| 3.  | WP         | 20.4 % |
| 4.  | ATLAS OIL  | 2.0 %  |
| 5.  | OTHER (8)  | 5.7 %  |