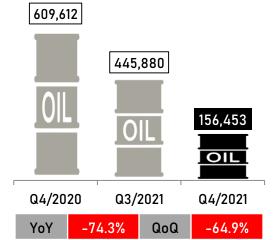

### OVERSEAS

- CP price increases USD 107.5 in Q4/2021.
- Sales volume from LPG trading overseas is higher than the target due to higher sale volume in East Asia market.
- Sales volume from oversea subsidiaries are lower than the target due to effect from new Covid 19 variant.
- Oil trading benefits from higher oil price.
- Power Plant in Myanmar is operating without any interruption.

### TRADING BUSINESS

(\*\*\*

20

TOTAL SALE OVERSEA

22