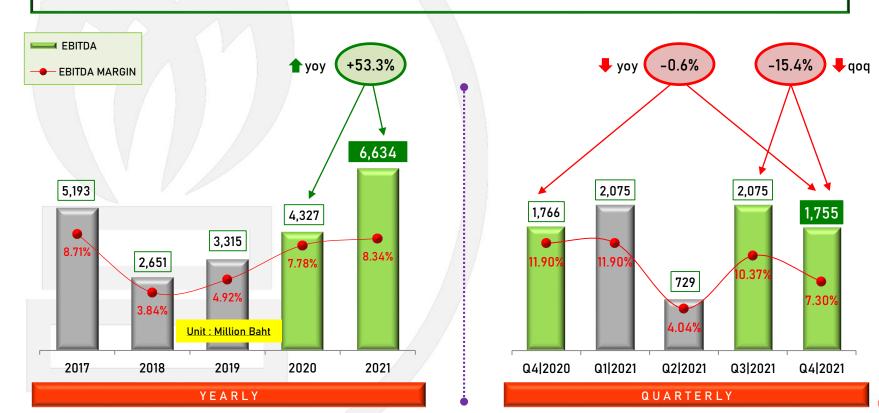

### FULL YEAR AND QUARTERLY EBITDA & EBITDA MARGIN

FINANCIAL RESULTS

SIAMGAS

GROUP