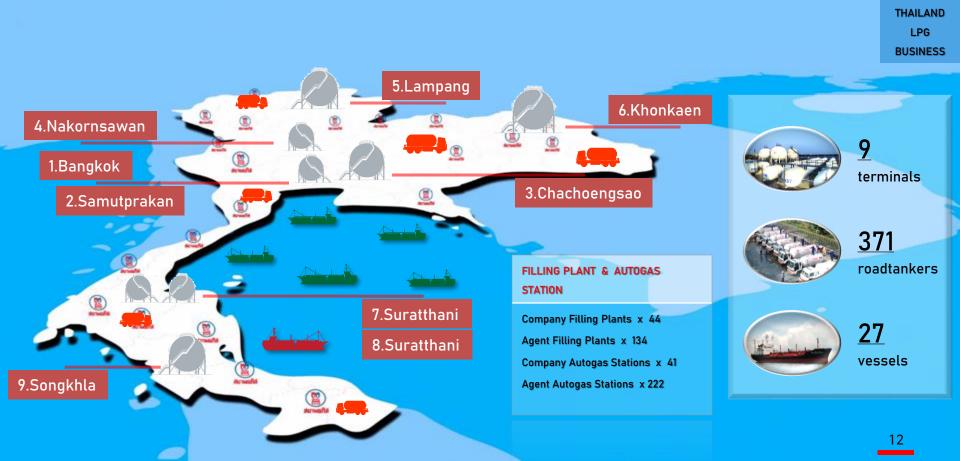

laws.





















### BUSINESS OPERATION









### THAILAND

- LPG market in Q4/2021 is steady compare to the same period last year due to Covid 19 situation.
- The Company's sale in industrial sector increases strongly due to higher demand from auto part manufacture and poultry farm.
- LPG price cap extended until March 31, 2022.

### OVERSEAS

- CP price increases USD 107.5 in Q4/2021.
- Sales volume from LPG trading overseas is higher than the target due to higher sale volume in East Asia market.
- Sales volume from oversea subsidiaries are lower than the target due to effect from new Covid 19 variant.
- Oil trading benefits from higher oil price.
- Power Plant in Myanmar is operating without any interruption.











# LPG DOMESTIC

### THAILAND BUSINESS MODEL











### THAILAND LPG MARKET | ALL SECTORS













| MAR | RKET SAHRE |        |
|-----|------------|--------|
| 1.  | PTT        | 48.0 % |
| 2.  | SGP        | 23.9 % |
| 3.  | WP         | 20.4 % |
| 4.  | ATLAS OIL  | 2.0 %  |
| 5.  | OTHER (8)  | 5.7 %  |





### AUTOMOTIVE MARKET



■ SGP Group ■ Others ■ Total Automotive



| MA | RKET SAHRE |        |
|----|------------|--------|
| 1. | SGP        | 19.8 % |
| 2. | ATLAS OIL  | 18.0 % |
| 3. | РТТ        | 15.5 % |
| 4. | WP         | 14.8 % |
| 5. | OTHER (9)  | 31.9 % |









SGP Group Others Total Industrial



| MAF | RKET SAHRE |        |
|-----|------------|--------|
| 1.  | ΡΠ         | 52.4 % |
| 2.  | SGP        | 20.9 % |
| 3.  | WP         | 12.1 % |
| 4.  | ATLAS OIL  | 1.0 %  |
| 5.  | OTHER (11) | 13.6 % |