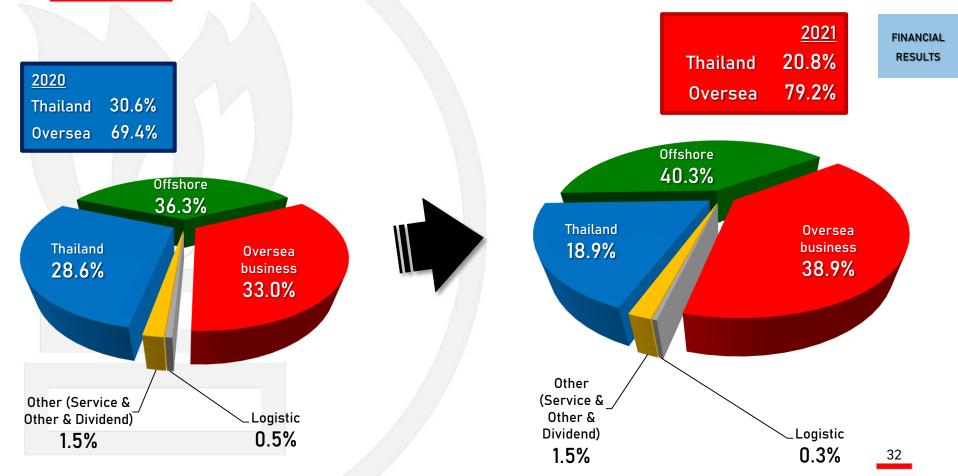

|                                    |      |                                                | Q4                | +7.4  | +3.2  |
| in the series was been work un un un sur series of the series and series | May 10 12 11 20 20 20 20 00 20 10  |      | Lever ward par ward und jurd burd card our nor | Decil             |       |       |

### TRADING BUSINESS





(\*\*\*

20







TOTAL SALE OVERSEA





22









# **POWER PLANT**

### 230 MW. COMBINE CYCLE POWERPLANT











# T-975

# AND DEEP SEA PORT

### OIL TANK STORAGE | SI-CHANG TERMINAL













OTHER BUSINESS



29









# FINANCIAL REPORT 40/2021







### FULL YEAR AND QUARTERLY REVENUE [BT.M]





### FULL YEAR AND QUARTERLY EBITDA & EBITDA MARGIN



FINANCIAL RESULTS

SIAMGAS

GROUP



### 2021 Consolidated NET PROFIT of Bt.3,809 m shows a +84.7% yoy growth

FINANCIAL RESULTS





🖊 qoq

992

4.13%

Q4|2021













## 







### SALE VOLUME OUTLOOK 2022

| Sales volume (TONs) | 2019         | 2020         | 2021         | Outlook 2022 | % Growth |
|---------------------|--------------|--------------|--------------|--------------|----------|
| SGP - Thailand      | 983,246.31   | 811,385.58   | 759,967.81   | 800,000      | 5.3%     |
| Offshore Trading    | 1,434,872.89 | 1,241,419.64 | 1,426,789.43 | 1,654,000    | 15.9%    |
| China               | 1,190,464.07 | 947,145.39   | 885,381.84   | 960,000      | 8.4%     |
| Viet