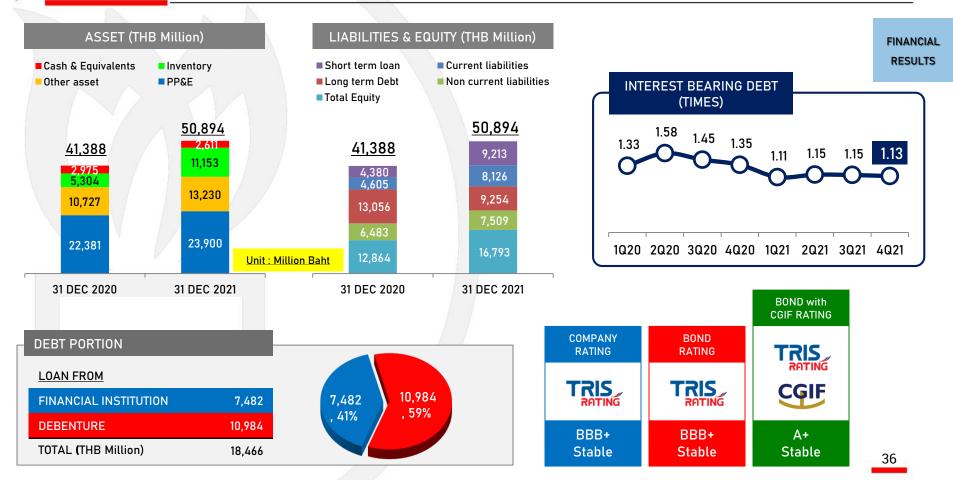

| +7.4  | +3.2  |
| in the series was been work un un un sur series of the series and series | May 10 12 11 20 20 20 20 00 20 10  |      | Lever ward par ward und jurd burd card our nor | Decil             |       |       |

### TRADING BUSINESS





(\*\*\*

20







TOTAL SALE OVERSEA





22









# **POWER PLANT**

### 230 MW. COMBINE CYCLE POWERPLANT











# T-975

# AND DEEP SEA PORT

### OIL TANK STORAGE | SI-CHANG TERMINAL













OTHER BUSINESS



29









# FINANCIAL REPORT 40/2021







### FULL YEAR AND QUARTERLY REVENUE [BT.M]





### FULL YEAR AND QUARTERLY EBITDA & EBITDA MARGIN



FINANCIAL RESULTS

SIAMGAS

GROUP



### 2021 Consolidated NET PROFIT of Bt.3,809 m shows a +84.7% yoy growth

FINANCIAL RESULTS





🖊 qoq

992

4.13%

Q4|2021













## 







### SALE VOLUME OUTLOOK 2022

| Sales volume (TONs) | 2019         | 2020         | 2021         | Outlook 2022 | % Growth |
|---------------------|--------------|--------------|--------------|--------------|----------|
| SGP - Thailand      | 983,246.31   | 811,385.58   | 759,967.81   | 800,000      | 5.3%     |
| Offshore Trading    | 1,434,872.89 | 1,241,419.64 | 1,426,789.43 | 1,654,000    | 15.9%    |
| China               | 1,190,464.07 | 947,145.39   | 885,381.84   | 960,000      | 8.4%     |
| Vietnam             | 64,632.24    | 92,080.65    | 58,190.99    | 64,000       | 10.0%    |
| Singapore           | 20,883.52    | 16,034.29    | 16,401.98    | 18,000       | 9.7%     |
| Malaysia            | 140,868.49   | 139,126.11   | 140,050.47   | 154,000      | 10