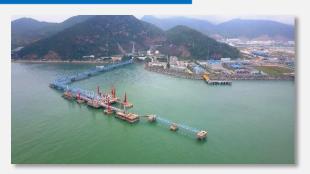

#### OIL TANK STORAGE & DEEP SEA BERTH

Siam Tank Terminal Company Limited ("STT") is an indirect subsidiary of Siamgas Group. STT operates deep sea port and oil tank farm which located on Si-Chang Island, Chonburi Province. STT oil tanks comprising of 14 tanks with total storage capacity of 345.72 million liters

and has deep sea berth comprising of 4 berths, which can accommodate vessels from 5,000 – 100,000 DWT. The berths can load crude oil, fuel oil, gasoline base, diesel, and Jet-A1.

BUSINESS OVERVIEW THAILAND LPG BUSINESS OVERSEA LPG BUSINESS