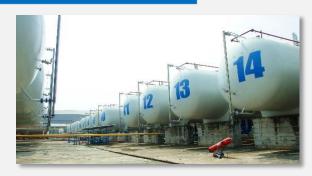

#### OIL TANK STORAGE & DEEP SEA BERTH

Siam Tank Terminal Company Limited ("STT") is an indirect subsidiary of Siamgas Group. STT operates deep sea port and oil tank farm which located on Si-Chang Island, Chonburi Province. STT oil tanks comprising of 14 tanks with total storage capacity of 345.72 million liters

and has deep sea berth comprising of 4 berths, which can accommodate vessels from 5,000 – 100,000 DWT. The berths can load crude oil, fuel oil, gasoline base, diesel, and Jet-A1.

BUSINESS OVERVIEW THAILAND LPG BUSINESS OVERSEA LPG BUSINESS