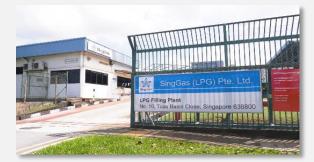

#### LPG BUSINESS IN SINGAPORE

- Singgas (LPG) Pte. Ltd. ("Singgas") is a subsidiary of Siamgas and Petrochemicals Plc., which operates LPG distribution in Singapore under brand "SINGGAS".
- SINGGAS's filling plant is located at 10, Tuas Basin Close, Singapore 638800 which is resided in the South West of Singapore. SINGGAS has two central stores, one is located at 14, Senoko Drive, Singapore 758201 which is resided in the Northern part of Singapore and the other is located at 31, Defu Lane 9, Singapore 539271 which is resided in the Eastern part of Singapore.
- SINGGAS sells LPG in different sizes of cylinder which are 12.7 kg., 14 kg. and 50 kg. The customers are household, restaurant, hawker centers and industrial.