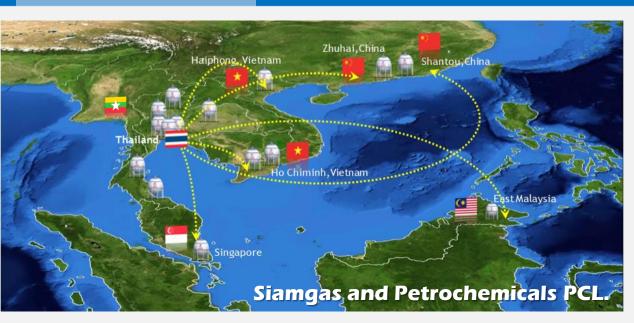

### SIANGAS GROUP SGP's PRESENCE **LPG** business **OTHER business** SHANTOU, SOUTH CHINA | SOGEL HAIPHONG I ZHUHAI, SOUTH CHINA SINOSIAMGAS MYANMAR, MAWLAMYING | MLIPP KOH SI-CHANG | STT LIQUID TANK FARM MYANMAR, ANIN | SMD DIESEL POWERPLANT 10 MW. HO CHI MINH I SUPERGAS THAILAND | SIAMGAS & UNIQUEGAS EAST MALAYSIA | MYGAZ MALAYSIA I SINGAPORE.TRADING BUSINESS I

#### LPG BUSINESS IN CHINA

- SINOSIAMGAS AND PETROCHEMICALS CO., LTD. ("ZSS") is a subsidiary of Siamgas and Petrochemicals Plc. which operates LPG trading business in China under trademark "SGGAS"
- ZSS has large cavern storage with storage capacity of 200,000 metric tons and deep sea port which can accommodate Very Large Gas Carrier (VLGC). ZSS also has 4 spherical tanks with total storage capacity of 3,000 metric tons and 2 bullet tanks with storage capacity of 100 metric tons. ZSS office is located at 1st Ruida Villa, 449 Qinglv South road, Xiangzhou district Zhuhai GD province, P. R. China PC:519015
- ZSS sells LPG in the form of cylinder at several sizes which are 2 kg., 5 kg., 15 kg., and 50 kg. to household customers. ZSS also sells LPG by truck tankers and vessel tankers to filling plants and factories.

#### LPG BUSINESS IN MALAYSIA

- MYGAZ SDN. BHD. ("MYGAZ") is a subsidiary of Siamgas and Petrochemicals Plc.
   which operates LPG trading business in Malaysia under brand "MYGAZ"
- MYGAZ has 3 terminal with filling plants in 3 locations. Two in West Malaysia which are located at NORTHPORT and PENANG and one in East Malaysia which is located at KOTA KINNABARU.
- At NORTHPORT, there are 2 sphere tanks with total storage capacity of 3,000 metric tons.
- MYGAZ sells LPG in two sizes which are 14 kg. and 50 kg. The main customer s are household in the form of cylinder and industrial in the form of truck tankers.

#### LPG BUSINESS IN VIETNAM

- SUPERGAS COMPANY LIMITED ("SGV") is a subsidiary of Siamgas and Petrochemicals PLC. which operates LPG trading business in Vietnam under brand "SIAMGAS" and "UNIQUEGAS"
- SGV's depot and filling plant are located at GO DAU A PORT, PHUOC THAI
  COMMUNE, LONG THANH DISTRICT, DONG NAI PROVINCE, VIETNAM. SGV
  depot comprises of 20 bullet tanks with total storage capacity of 2,000 metric
  tons and 4 LPG truck tankers with loading capacity of 83 metric tons.
- SGV sells LPG in various cylinder sizes which are 12 kg. 45 kg. and 48 kg. The
  main customers are households ,industrial ,and wholesale customers in the
  form of truck tankers delivery.

#### LPG BUSINESS IN SINGAPORE

- Singgas (LPG) Pte. Ltd. ("Singgas") is a subsidiary of Siamgas and Petrochemicals Plc., which operates LPG distribution in Singapore under brand "SINGGAS".
- SINGGAS's filling plant is located at 10, Tuas Basin Close, Singapore 638800 which is resided in the South West of Singapore. SINGGAS has two central stores, one is located at 14, Senoko Drive, Singapore 758201 which is resided in the Northern part of Singapore and the other is located at 31, Defu Lane 9, Singapore 539271 which is resided in the Eastern part of Singapore.
- SINGGAS sells LPG in different sizes of cylinder which are 12.7 kg., 14 kg. and 50 kg. The customers are household, restaurant, hawker centers and industrial.