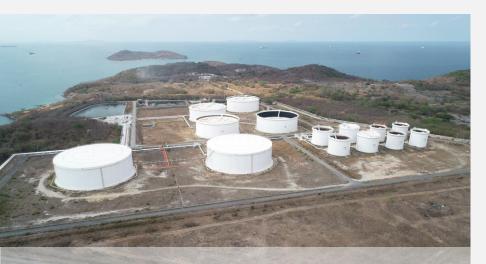

#### OIL TANK STORAGE & DEEP SEA BERTH

Siam Tank Terminal Company Limited ("STT") is an indirect subsidiary of Siamgas Group. STT operates deep sea port and oil tank farm which located on Si-Chang Island, Chonburi Province. STT oil tanks comprising of 14 tanks with total storage capacity of 345.72 million liters

and has deep sea berth comprising of 4 berths, which can accommodate vessels from 5,000 – 100,000 DWT. The berths can load crude oil, fuel oil, gasoline base, diesel, and Jet-A1.

BUSINESS OVERVIEW THAILAND LPG BUSINESS OVERSEA LPG BUSINESS