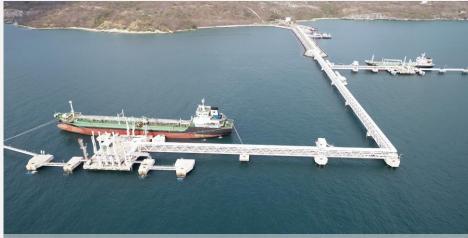

#### OIL TANK STORAGE & DEEP SEA BERTH

Siam Tank Terminal Company Limited ("STT") is an indirect subsidiary of Siamgas Group. STT operates deep sea port and oil tank farm which located on Si-Chang Island, Chonburi Province. STT oil tanks comprising of 14 tanks with total storage capacity of 345.72 million liters

and has deep sea berth comprising of 4 berths, which can accommodate vessels from 5,000 – 100,000 DWT. The berths can load crude oil, fuel oil, gasoline base, diesel, and Jet-A1.

BUSINESS OVERVIEW THAILAND LPG BUSINESS OVERSEA LPG BUSINESS