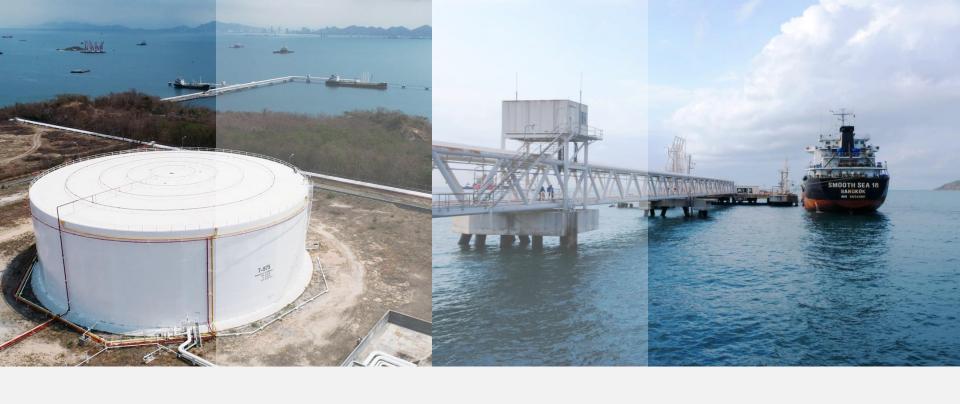

#### OIL TANK STORAGE & DEEP SEA BERTH

Siam Tank Terminal Company Limited ("STT") is an indirect subsidiary of Siamgas Group. STT operates deep sea port and oil tank farm which located on Si-Chang Island, Chonburi Province. STT oil tanks comprising of 14 tanks with total storage capacity of 345.72 million liters

and has deep sea berth comprising of 4 berths, which can accommodate vessels from 5,000 – 100,000 DWT. The berths can load crude oil, fuel oil, gasoline base, diesel, and Jet-A1.

BUSINESS OVERVIEW THAILAND LPG BUSINESS OVERSEA LPG BUSINESS