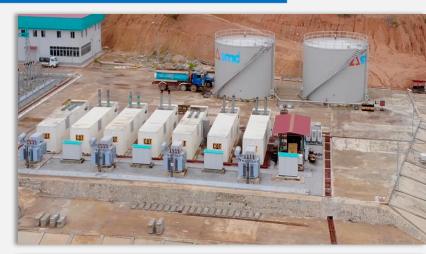

#### 10 MW. DIESEL POWERPLANT

- SOUTHERN MYANMAR DEVELOPMENT CO., LTD. ("SMD") is an indirect associate which Siamgas Power Pte. Ltd. holds 33% shares.
- SMD operates a Diesel Power Plant with capacity of 10 MW in Anin, Myanmar. The Diesel Power Plant comprises of seven diesel generators with output capacity of 10 MW and two oil storage tanks for generators.
- SMD sells electricity to villages in Anin and nearby cities.