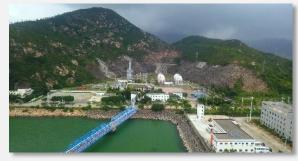

#### 230 MW. COMBINE CYCLE POWERPLANT

- MYANMAR LIGHTING (IPP) CO., LTD. ("MLIPP") is an indirect associate which Siamgas Power Pte. Ltd. holds 41.1% shares. MLIPP operates a Combine Cycle Power Plant with capacity of 230 MW in Mawlamyine, Myanmar.
- MLIPP is a Combined Cycle Power Plant ("CCPP") with high efficiency output capacity of 230 MW. The CCPP comprises of 4 Gas Turbines with output capacity of 152 MW and 2 Steam turbines with output capacity of 78 MW.
- MLIPP sells electricity to Myanmar 's grid under 30 years PPA.

#### 10 MW. DIESEL POWERPLANT

- SOUTHERN MYANMAR DEVELOPMENT CO., LTD. ("SMD") is an indirect associate which Siamgas Power Pte. Ltd. holds 33% shares.
- SMD operates a Diesel Power Plant with capacity of 10 MW in Anin, Myanmar. The Diesel Power Plant comprises of seven diesel generators with output capacity of 10 MW and two oil storage tanks for generators.
- SMD sells electricity to villages in Anin and nearby cities.