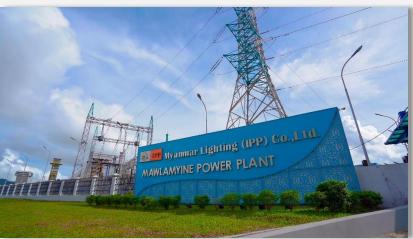

#### 230 MW. COMBINE CYCLE POWERPLANT

- MYANMAR LIGHTING (IPP) CO., LTD. ("MLIPP") is an indirect associate which Siamgas Power Pte. Ltd. holds 41.1% shares. MLIPP operates a Combine Cycle Power Plant with capacity of 230 MW in Mawlamyine, Myanmar.
- MLIPP is a Combined Cycle Power Plant ("CCPP") with high efficiency output capacity of 230 MW. The CCPP comprises of 4 Gas Turbines with output capacity of 152 MW and 2 Steam turbines with output capacity of 78 MW.
- MLIPP sells electricity to Myanmar 's grid under 30 years PPA.