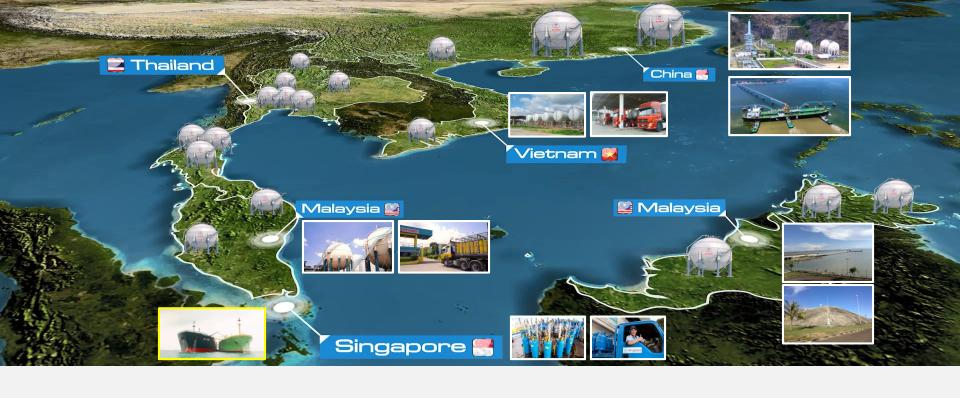

### SIANGAS GROUP SGP's PRESENCE **LPG** business **OTHER business** SHANTOU, SOUTH CHINA | SOGEL HAIPHONG I ZHUHAI, SOUTH CHINA SINOSIAMGAS MYANMAR, MAWLAMYING | MLIPP KOH SI-CHANG | STT LIQUID TANK FARM MYANMAR, ANIN | SMD DIESEL POWERPLANT 10 MW. HO CHI MINH I SUPERGAS THAILAND | SIAMGAS & UNIQUEGAS EAST MALAYSIA | MYGAZ MALAYSIA I SINGAPORE.TRADING BUSINESS I

#### LPG BUSINESS IN CHINA

- SINOSIAMGAS AND PETROCHEMICALS CO., LTD. ("ZSS") is a subsidiary of Siamgas and Petrochemicals Plc. which operates LPG trading business in China under trademark "SGGAS"
- ZSS has large cavern storage with storage capacity of 200,000 metric tons and deep sea port which can accommodate Very Large Gas Carrier (VLGC). ZSS also has 4 spherical tanks with total storage capacity of 3,000 metric tons and 2 bullet tanks with storage capacity of 100 metric tons. ZSS office is located at 1st Ruida Villa, 449 Qinglv South road, Xiangzhou district Zhuhai GD province, P. R. China PC:519015
- ZSS sells LPG in the form of cylinder at several sizes which are 2 kg., 5 kg., 15 kg., and 50 kg. to household customers. ZSS also sells LPG by truck tankers and vessel tankers to filling plants and factories.

#### LPG BUSINESS IN MALAYSIA

- MYGAZ SDN. BHD. ("MYGAZ") is a subsidiary of Siamgas and Petrochemicals Plc.
   which operates LPG trading business in Malaysia under brand "MYGAZ"
- MYGAZ has 3 terminal with filling plants in 3 locations. Two in West Malaysia which are located at NORTHPORT and PENANG and one in East Malaysia which is located at KOTA KINNABARU.
- At NORTHPORT, there are 2 sphere tanks with total storage capacity of 3,000 metric tons.
- MYGAZ sells LPG in two sizes which are 14 kg. and 50 kg. The main customer s are household in the form of cylinder and industrial in the form of truck tankers.

#### LPG BUSINESS IN VIETNAM

- SUPERGAS COMPANY LIMITED ("SGV") is a subsidiary of Siamgas and Petrochemicals PLC. which operates LPG trading business in Vietnam under brand "SIAMGAS" and "UNIQUEGAS"
- SGV's depot and filling plant are located at GO DAU A PORT, PHUOC THAI
  COMMUNE, LONG THANH DISTRICT, DONG NAI PROVINCE, VIETNAM. SGV
  depot comprises of 20 bullet tanks with total storage capacity of 2,000 metric
  tons and 4 LPG truck tankers with loading capacity of 83 metric tons.
- SGV sells LPG in various cylinder sizes which are 12 kg. 45 kg. and 48 kg. The
  main customers are households ,industrial ,and wholesale customers in the
  form of truck tankers delivery.

#### LPG BUSINESS IN SINGAPORE

- Singgas (LPG) Pte. Ltd. ("Singgas") is a subsidiary of Siamgas and Petrochemicals Plc., which operates LPG distribution in Singapore under brand "SINGGAS".
- SINGGAS's filling plant is located at 10, Tuas Basin Close, Singapore 638800 which is resided in the South West of Singapore. SINGGAS has two central stores, one is located at 14, Senoko Drive, Singapore 758201 which is resided in the Northern part of Singapore and the other is located at 31, Defu Lane 9, Singapore 539271 which is resided in the Eastern part of Singapore.
- SINGGAS sells LPG in different sizes of cylinder which are 12.7 kg., 14 kg. and 50 kg. The customers are household, restaurant, hawker centers and industrial.