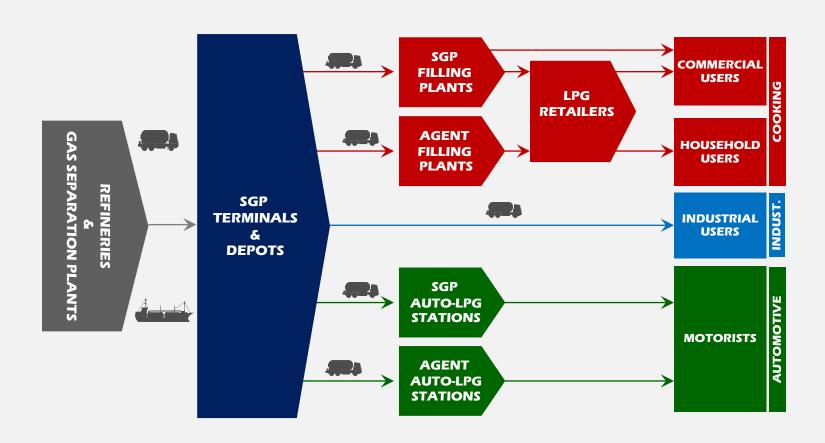

#### **THAILAND BUSINESS MODEL**

#### The Company's major target groups are

COOKING GAS Cooking gas consumers such as individual households, restaurants, hotels and department store. The product is distributed through the Company's LPG filling stations and gas shops.

**Liquefied Petroleum Gas Products** 

- Cooking gas (4 Kilogram cylinder)
- Cooking gas (15 Kilogram cylinder)
- · Cooking gas (48 Kilogram cylinder)

AUTOMOTIVE GAS

Autogas consumers whose vehicles are fuelled by LPG. Such vehicles include taxis, personal cars and trucks.

INDUSTRIAL GAS Industrial gas consumers which are factories that rely on LPG such as steel manufacturers and ceramic manufacturers.

WHOLESALE/

Wholesale customer which are major traders in several countries in Asia.