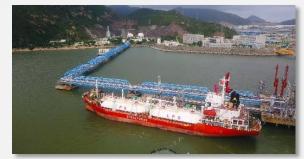

#### OIL TANK STORAGE & DEEP SEA BERTH

Siam Tank Terminal Company Limited ("STT") is an indirect subsidiary of Siamgas Group. STT operates deep sea port and oil tank farm which located on Si-Chang Island, Chonburi Province. STT oil tanks comprising of 14 tanks with total storage capacity of 345.72 million liters

and has deep sea berth comprising of 4 berths, which can accommodate vessels from 5,000 – 100,000 DWT. The berths can load crude oil, fuel oil, gasoline base, diesel, and Jet-A1.

BUSINESS OVERVIEW THAILAND LPG BUSINESS OVERSEA LPG BUSINESS