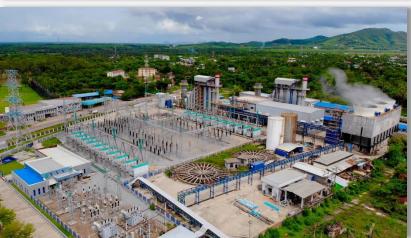

#### 230 MW. COMBINE CYCLE POWERPLANT

- MYANMAR LIGHTING (IPP) CO., LTD. ("MLIPP") is an indirect associate which Siamgas Power Pte. Ltd. holds 41.1% shares. MLIPP operates a Combine Cycle Power Plant with capacity of 230 MW in Mawlamyine, Myanmar.
- MLIPP is a Combined Cycle Power Plant ("CCPP") with high efficiency output capacity of 230 MW. The CCPP comprises of 4 Gas Turbines with output capacity of 152 MW and 2 Steam turbines with output capacity of 78 MW.
- MLIPP sells electricity to Myanmar 's grid under 30 years PPA.