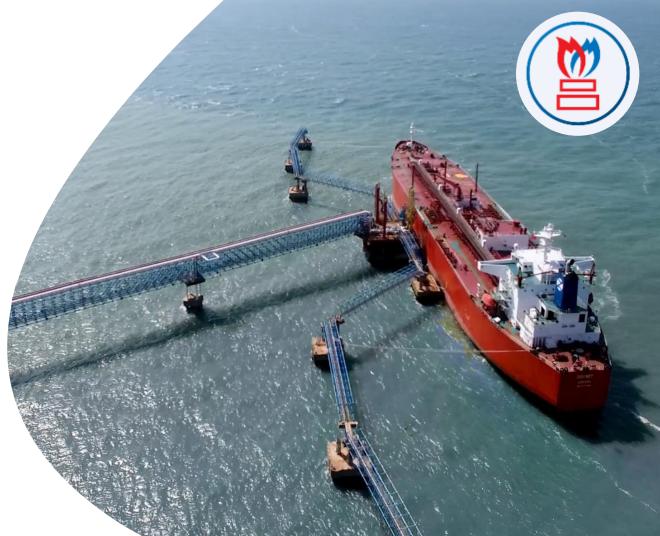

# LIQUID TANK FARM AND DEEP SEA PORT

### **OTHER BUSINESS**

### **LIQUID TANK FARM & DEEP SEA PORT SERVICE**

| No.   | Total<br>Capacity<br>(Mil.Liter) | Number of<br>Liquid Tank | Utilized<br>As 30<br>Sep 2022 | Available<br>As 30<br>Sep 2022 |
|-------|----------------------------------|--------------------------|-------------------------------|--------------------------------|
| 1     | <b>15.27</b> (avg. 3.82/unit)    | 4                        |                               | 2                              |
| 2     | <b>27.05</b> (avg. 6.76/unit)    | 4                        |                               |                                |
| 3     | <b>187.14</b> (avg. 46.79/unit)  | 4                        |                               |                                |
| 4     | <b>116.25</b> (avg. 58.13/unit)  | 2                        |                               |                                |
| Total | 345.71                           | 14                       | 7                             | 7                              |