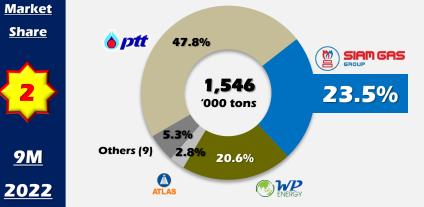

ILAND | SIAMGAS & HO CHI MINH I UNIQUEGAS SUPERGAS EAST MALAYSIA | MYGAZ MALAYSIA | SINGAPORE, TRADING BUSINESS |



01 BUSINESS OVERVIEW

**02** THAILAND LPG BUSINESS

03 OVERSEA LPG BUSINESS

04 other business

**05** FINANCIAL RESULTS

**06** BUSINESS OUTLOOK

### **VALUE CHAIN**



**PROCUREMENT** 

**INBOUND LOGISTICS**  **SGP TERMINAL DEPOTS** 

**OUTBOUND LOGISTICS** 

**MARKETING, SALES** & SERVICE











**Sathupradit Terminal Suksawat Terminal Bangpakong Terminal Lampang Deport Nakornsawan Deport Khon Kaen Deport** Songkhla Terminal Sarat Thani Terminal (2)











- 1. Commercial Users
- 2. Household Users







1. SGP Auto LPG Station 2. Agent Auto LPG Station

### THAILAND LPG MARKET - ALL SECTORS











### **COOKING MARKET**





COOKING

**PORTION** 

9M

2022







### **AUTOMOTIVE MARKET**









**SGP** 



### INDUSTRY MARKET





**SGP** 

**INDUSTRY** 

9M









01 BUSINESS OVERVIEW

02 THAILAND LPG BUSINESS

**03** OVERSEA LPG BUSINESS

04 other business

**05** FINANCIAL RESULTS

**06** BUSINESS OUTLOOK

### SAUDI ARAMCO CP vs CRUDE OIL







|           | 2020   | 2021   | 2022   |  |
|-----------|--------|--------|--------|--|
| <b>Q1</b> | +7.5   | +155.0 | +135.0 |  |
| Q2        | -115.0 | -82.5  | -157.5 |  |
| Q3        | +20.0  | +137.5 | -110.0 |  |
| <b>Q4</b> | +95.0  | +107.5 |        |  |





|            | 2020  | 2021  | 2022  |
|------------|-------|-------|-------|
| Q1         | -31.4 | +16.5 | +37.7 |
| Q2         | +7.0  | +4.4  | +5.0  |
| Q3         | +1.1  | -1.8  | -27.3 |
| <b>Q</b> 4 | +7.4  | +3.2  |