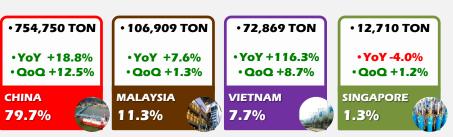

### Sales volume by country - 9M/2022

### **TOTAL SALES OVERSEA**

Sales volume by country - 9M/2022

01 BUSINESS OVERVIEW

02 THAILAND LPG BUSINESS

03 OVERSEA LPG BUSINESS

**04** other business

**05** FINANCIAL RESULTS

**06** BUSINESS OUTLOOK

#### **SALE VOLUME FORECAST 2022**

| Sales volume (TONs) | 2019         | 2020         | 2021         | Outlook<br>2022 | 9M 2022      | %<br>Success |
|---------------------|--------------|--------------|--------------|-----------------|--------------|--------------|
| SGP - Thailand      | 983,246.31   | 811,385.58   | 759,967.81   | 800,000         | 598,501.41   | 74.8%        |
| Offshore Trading    | 1,434,872.89 | 1,241,419.64 | 1,426,789.43 | 1,654,000       | 1,046,657.07 | 63.3%        |
| China               | 1,190,464.07 | 947,145.39   | 885,381.84   | 960,000         | 754,749.66   | 78.6%        |
| Vietnam             | 64,632.24    | 92,080.65    | 58,190.99    | 64,000          | 72,868.69    | 113.9%       |
| Singapore           | 20,883.52    | 16,034.29    | 16,401.98    | 18,000          | 12,710.08    | 70.6%        |
| Malaysia            | 140,868.49   | 139,126.11   | 140,050.47   | 154,000         | 106,909.05   | 69.4%        |
| GRAND TOTAL         | 3,834,967.52 | 3,247,191.66 | 3,286,782.53 | 3,650,000       | 2,592,395.97 | 71.0%        |
| OVERSEA BUSINESS    | 2,851,721.20 | 2,435,806.08 | 2,526,814.72 | 2,850,000       | 1,993,894.56 | 70.0%        |
| Domestic portion    | 25.6%        | 25.0%        | 23.1%        | 21.9%           | 23.1%        |              |
| Oversea portion     | 74.4%        | 75.0%        | 76.9%        | 78.1%           | 76.9%        |              |
| Growth (%)          | 0.0%         | -15.3%       | 1.2%         |                 |              |              |