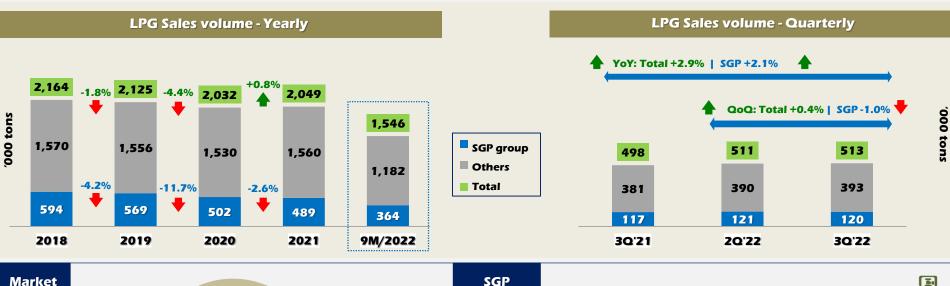

| SMD DIESEL POWERPLANT 10 MW. THAILAND | SIAMGAS & HO CHI MINH I UNIQUEGAS SUPERGAS EAST MALAYSIA | MYGAZ MALAYSIA | SINGAPORE, TRADING BUSINESS |



01 BUSINESS OVERVIEW

**02** THAILAND LPG BUSINESS

03 OVERSEA LPG BUSINESS

04 other business

**05** FINANCIAL RESULTS

**06** BUSINESS OUTLOOK

### **VALUE CHAIN**



**PROCUREMENT** 

**INBOUND LOGISTICS**  **SGP TERMINAL DEPOTS** 

**OUTBOUND LOGISTICS** 

**MARKETING, SALES** & SERVICE











**Sathupradit Terminal Suksawat Terminal Bangpakong Terminal Lampang Deport Nakornsawan Deport Khon Kaen Deport** Songkhla Terminal Sarat Thani Terminal (2)











- 1. Commercial Users
- 2. Household Users







1. SGP Auto LPG Station 2. Agent Auto LPG Station

### THAILAND LPG MARKET - ALL SECTORS











### **COOKING MARKET**





COOKING

**PORTION** 

9M

2022







### **AUTOMOTIVE MARKET**









**SGP** 



### INDUSTRY MARKET





**SGP** 

**INDUSTRY** 

9M









01 BUSINESS OVERVIEW

02 THAILAND LPG BUSINESS

**03** OVERSEA LPG BUSINESS

04 other business

**05** FINANCIAL RESULTS

**06** BUSINESS OUTLOOK

### SAUDI ARAMCO CP vs CRUDE OIL







|           | 2020   | 2021   | 2022   |  |
|-----------|--------|--------|--------|--|
| <b>Q1</b> | +7.5   | +155.0 | +135.0 |  |
| Q2        | -115.0 | -82.5  | -157.5 |  |
| Q3        | +20.0  | +137.5 | -110.0 |  |
| <b>Q4</b> | +95.0  | +107.5 |        |  |





|            | 2020  | 2021  | 2022  |
|------------|-------|-------|-------|
| Q1         | -31.4 | +16.5 | +37.7 |
| Q2         | +7.0  | +4.4  | +5.0  |
| Q3         | +1.1  | -1.8  | -27.3 |