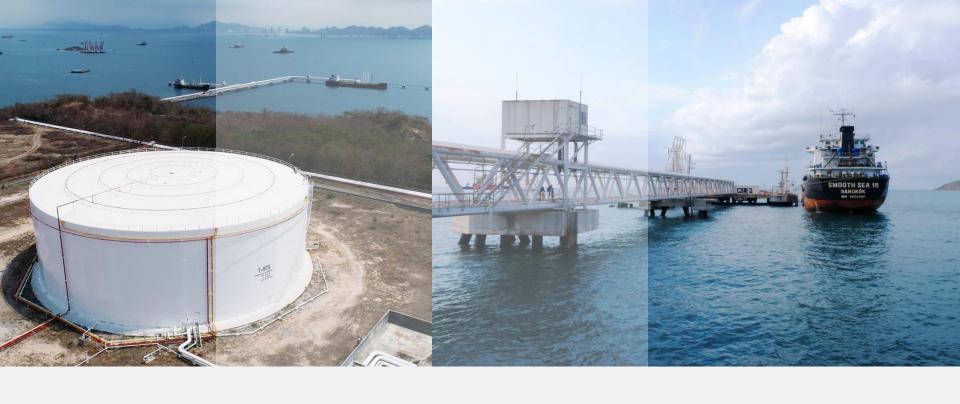

# LIQUID TANK FARM AND DEEP SEA PORT

### **OTHER BUSINESS**

### **LIQUID TANK FARM & DEEP SEA PORT SERVICE**

| No.   | Total<br>Capacity<br>(Mil.Liter) | Number of<br>Liquid Tank | Utilized<br>As 30<br>Sep 2022 | Available<br>As 30<br>Sep 2022 |
|-------|----------------------------------|--------------------------|-------------------------------|--------------------------------|
| 1     | <b>15.27</b> (avg. 3.82/unit)    | 4                        |                               | 2                              |
| 2     | <b>27.05</b> (avg. 6.76/unit)    | 4                        |                               |                                |
| 3     | <b>187.14</b> (avg. 46.79/unit)  | 4                        |                               |                                |
| 4     | <b>116.25</b> (avg. 58.13/unit)  | 2                        |                               |                                |
| Total | 345.71                           | 14                       | 7                             | 7                              |