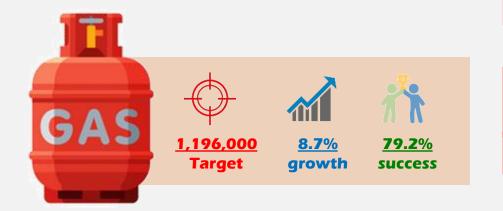

### **AUTOMOTIVE MARKET**

**SGP** 

#### **SALE VOLUME FORECAST 2022**

| Sales volume (TONs) | 2019         | 2020         | 2021         | Outlook<br>2022 | 9M 2022      | %<br>Success |
|---------------------|--------------|--------------|--------------|-----------------|--------------|--------------|
| SGP - Thailand      | 983,246.31   | 811,385.58   | 759,967.81   | 800,000         | 598,501.41   | 74.8%        |
| Offshore Trading    | 1,434,872.89 | 1,241,419.64 | 1,426,789.43 | 1,654,000       | 1,046,657.07 | 63.3%        |
| China               | 1,190,464.07 | 947,145.39   | 885,381.84   | 960,000         | 754,749.66   | 78.6%        |
| Vietnam             | 64,632.24    | 92,080.65    | 58,190.99    | 64,000          | 72,868.69    | 113.9%       |
| Singapore           | 20,883.52    | 16,034.29    | 16,401.98    | 18,000          | 12,710.08    | 70.6%        |
| Malaysia            | 140,868.49   | 139,126.11   | 140,050.47   | 154,000         | 106,909.05   | 69.4%        |
| GRAND TOTAL         | 3,834,967.52 | 3,247,191.66 | 3,286,782.53 | 3,650,000       | 2,592,395.97 | 71.0%        |
| OVERSEA BUSINESS    | 2,851,721.20 | 2,435,806.08 | 2,526,814.72 | 2,850,000       | 1,993,894.56 | 70.0%        |
| Domestic portion    | 25.6%        | 25.0%        | 23.1%        | 21.9%           | 23.1%        |              |
| Oversea portion     | 74.4%        | 75.0%        | 76.9%        | 78.1%           | 76.9%        |              |
| Growth (%)          | 0.0%         | -15.3%       | 1.2%         |                 |              |              |