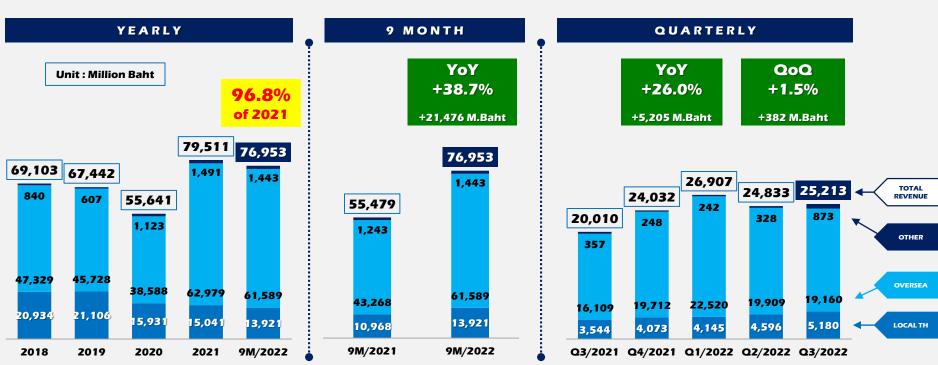

### REVENUE

### 9M/2022 Consolidated REVENUE of Bt.76,954 m shows a 38.7% yoy growth