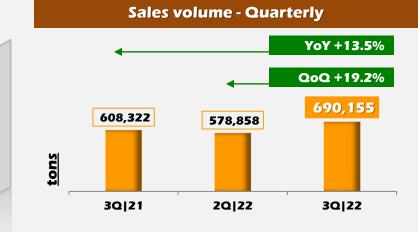

### **BUSINESS UPDATE**

- ☑ LPG market in Q3/2022 increases 12.9% compare to the same period last year due to demand increase in all sectors (Cooking, Auto, Industry).
- $\square$  Sales volume meets target due to strong demand in Automotive LPG.
- ☑ LPG price was lifted Baht 1.00/kg a month in Q3 total Baht 3.00/kg. (Q2+Q3 = Baht 6.00/kg.)

## OVERSEA

- ☑ CP price decreases USD 110 in Q3/2022.
- ☑ Sales volume from China and Vietnam are higher than the target due to market recovery.
- ☑ Power Plant in Myanmar is operating without any interruption. Only maintenance as planned.