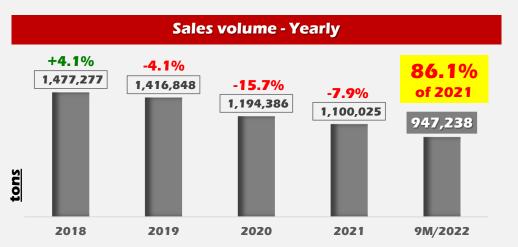

**SGP** 

**INDUSTRY** 

9M









01 BUSINESS OVERVIEW

02 THAILAND LPG BUSINESS

**03** OVERSEA LPG BUSINESS

04 other business

**05** FINANCIAL RESULTS

**06** BUSINESS OUTLOOK

### SAUDI ARAMCO CP vs CRUDE OIL







|           | 2020   | 2021   | 2022   |  |
|-----------|--------|--------|--------|--|
| <b>Q1</b> | +7.5   | +155.0 | +135.0 |  |
| Q2        | -115.0 | -82.5  | -157.5 |  |
| Q3        | +20.0  | +137.5 | -110.0 |  |
| <b>Q4</b> | +95.0  | +107.5 |        |  |





|            | 2020  | 2021  | 2022  |
|------------|-------|-------|-------|
| Q1         | -31.4 | +16.5 | +37.7 |
| Q2         | +7.0  | +4.4  | +5.0  |
| Q3         | +1.1  | -1.8  | -27.3 |
| <b>Q</b> 4 | +7.4  | +3.2  |       |

### **OFFSHORE TRADING BUSINESS**











### RETAIL BUSINESS







### Sales volume by country - 9M/2022





### **TOTAL SALES OVERSEA**











Sales volume by country - 9M/2022



01 BUSINESS OVERVIEW

02 THAILAND LPG BUSINESS

03 OVERSEA LPG BUSINESS

**04** other business

**05** FINANCIAL RESULTS

**06** BUSINESS OUTLOOK



### POWER PLANT

### **OTHER BUSINESS**



### 230 MW. COMBINE CYCLE POWERPLANT

# Mawlamyine Power PLANT SELL TO GOVERNMENT >>>

### 10 MW. DIESEL POWERPLANT



### ANNUALLY | SALE VOLUME (MW.)



YoY -7.1%

-23,105 MW.

QoQ +2.6% +7,608 MW. **ANNUALLY | SALE VOLUME (MW.)** 



YoY -21.8%

-364 MW.

QoQ -13.1%

-196 MW.

21



# LIQUID TANK FARM AND DEEP SEA PORT

### **OTHER BUSINESS**



### **LIQUID TANK FARM & DEEP SEA PORT SERVICE**



| No.   | Total<br>Capacity<br>(Mil.Liter) | Number of<br>Liquid Tank | Utilized<b