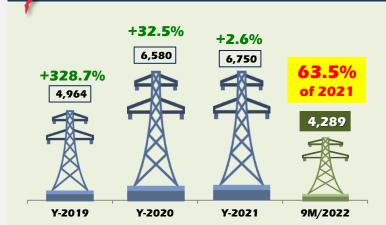

### 10 MW. DIESEL POWERPLANT

### ANNUALLY | SALE VOLUME (MW.)

YoY -7.1%

-23,105 MW.

QoQ +2.6% +7,608 MW. **ANNUALLY | SALE VOLUME (MW.)** 

YoY -21.8%

-364 MW.

QoQ -13.1%

-196 MW.