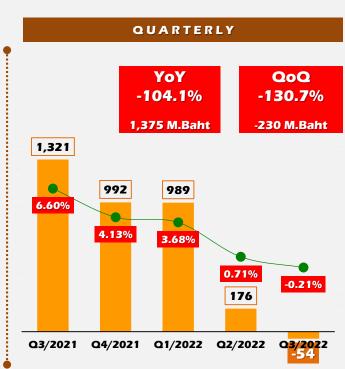

### **NET PROFIT & NET PROFIT MARGIN**

### 9M/2022 Consolidated NET PROFIT of Bt. 1, 1 1 1 m shows a -60.5% yoy decline