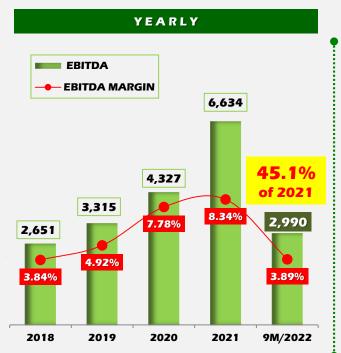

### **EBITDA & EBITDA MARGIN**

### 9M/2022 Consolidated EBITDA of Bt.2,990 m shows a 38.7% yoy decline