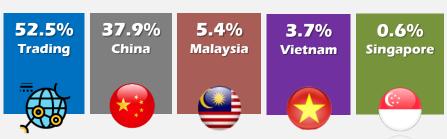

### Sales volume by country - 9M/2022

### **TOTAL SALES OVERSEA**

Sales volume by country - 9M/2022

01 BUSINESS OVERVIEW

02 THAILAND LPG BUSINESS

03 OVERSEA LPG BUSINESS

**04** other business

**05** FINANCIAL RESULTS

**06** BUSINESS OUTLOOK

#### **SALE VOLUME FORECAST 2022**

| Sales volume (TONs) | 2019         | 2020         | 2021         | Outlook<br>2022 | 9M 2022      | %<br>Success |
|---------------------|--------------|--------------|--------------|-----------------|--------------|--------------|
| SGP - Thailand      | 983,246.31   | 811,385.58   | 759,967.81   | 800,000         | 598,501.41   | 74.8%        |
| Offshore Trading    | 1,434,872.89 | 1,241,419.64 | 1,426,789.43 | 1,654,000       | 1,046,657.07 | 63.3%        |
| China               | 1,190,464.07 | 947,145.39   | 885,381.84   | 960,000         | 754,749.66   | 78.6%        |
| Vietnam             | 64,632.24    | 92,080.65    | 58,190.99    | 64,000          | 72,868.69    | 113.9%       |
| Singapore           | 20,883.52    | 16,034.29    | 16,401.98    | 18,000          | 12,710.08    | 70.6%        |
| Malaysia            | 140,868.49   | 139,126.11   | 140,050.47   | 154,000         | 106,909.05   | 69.4%        |
| GRAND TOTAL         | 3,834,967.52 | 3,247,191.66 | 3,286,782.53 | 3,650,000       | 2,592,395.97 | 71.0%        |
| OVERSEA BUSINESS    | 2,851,721.20 | 2,435,806.08 | 2,526,814.72 | 2,850,000       | 1,993,894.56 | 70.0%        |
| Domestic portion    | 25.6%        | 25.0%        | 23.1%        | 21.9%           | 23.1%        |              |
| Oversea portion     | 74.4%        | 75.0%        | 76.9%        | 78.1%           | 76.9%        |              |
| Growth (%)          | 0.0%         | -15.3%       | 1.2%         |                 |              |              |