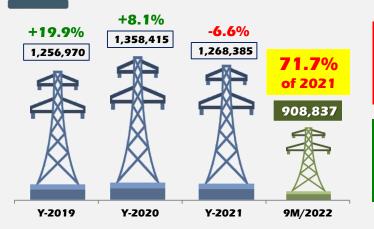

### ANNUALLY | SALE VOLUME (MW.)

YoY -7.1%

-23,105 MW.

QoQ +2.6% +7,608 MW. **ANNUALLY | SALE VOLUME (MW.)** 

YoY -21.8%

-364 MW.

QoQ -13.1%

-196 MW.