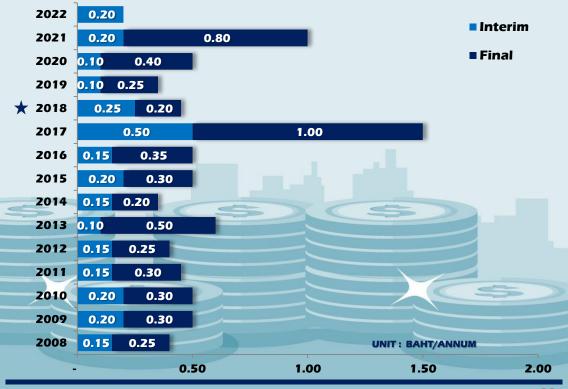

### **DIVIDEND PAYMENT**

### **DIVIDEND POLICY**

The Company has established the policy to pay dividends to the shareholders at the rate of not less than 40% of the net profit after corporate income tax, accumulated loss brought forward (if any) and appropriation of statutory reserve in accordance with the Company's separate financial statements.

However, the Board of Directors may set the rate of dividend less than the one mentioned above depending on the operating results, financial situation, liquidity and the necessity to expand the operation as well as the reserve on circulating capital of the operating of the organization.

### **HISTORICAL DIVIDEND PAYMENT**