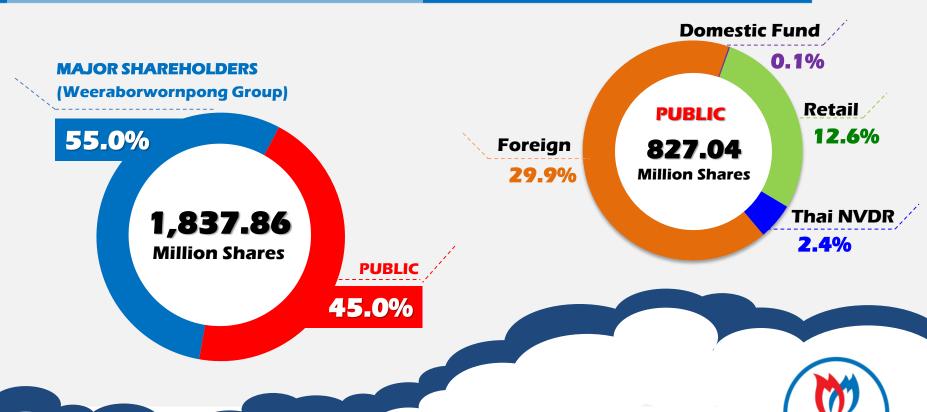

SIAMGAS AND PETROCHEMICALS PUBLIC COMPANY LIMITED



**01** BUSINESS OVERVIEW

02 THAILAND LPG BUSINESS

03 OVERSEA LPG BUSINESS

**04** OTHER BUSINESS

**05** FINANCIAL RESULTS

**06** BUSINESS OUTLOOK

### SHAREHOLDING STRUCTURE





### **MILESTONES**





**Founded** the company



**Founded** logistic service



**Business acquisition** LPG Business

SUPERGAS in Vietnam **SINGGAS** in Singapore SINOSIAMGAS in China



**Business acquisition LPG Business** 

MYGAZ in Malaysia **CITYGAS NORTH in Vietnam** 



Investment **POWERPLANT** 

10 MW. DIESEL in Myanmar



**Business acquisition** CYLINDER MANUFACTURER

**LINH GAS in Thailand** 















2010



2013







2018















2011







**Business acquisition** 

**LPG Business** 



UNIQUEGAS



Listed in



Investment

**Setup Cylinder Manufacture Acquire Ethanol Business** 



**Business acquisition LPG Business** 

**SOGEL** in China



**Setup trading Business** SGT in Singapore



Investment **POWERPLANT** 

2016

230 MW. COMBINE **CYCLE** in M