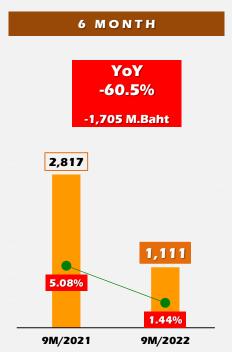

### **NET PROFIT & NET PROFIT MARGIN**

### 9M/2022 Consolidated NET PROFIT of Bt. 1, 1 1 1 m shows a -60.5% yoy decline