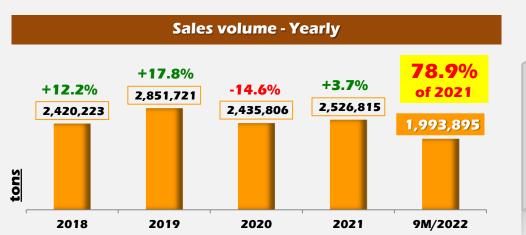

### Sales volume by country - 9M/2022

### **TOTAL SALES OVERSEA**

Sales volume by country - 9M/2022

01 BUSINESS OVERVIEW

02 THAILAND LPG BUSINESS

03 OVERSEA LPG BUSINESS

**04** other business

**05** FINANCIAL RESULTS

**06** BUSINESS OUTLOOK

#### **SALE VOLUME FORECAST 2022**

| Sales volume (TONs) | 2019         | 2020         | 2021         | Outlook<br>2022 | 9M 2022      | %<br>Success |
|---------------------|--------------|--------------|--------------|-----------------|--------------|--------------|
| SGP - Thailand      | 983,246.31   | 811,385.58   | 759,967.81   | 800,000         | 598,501.41   | 74.8%        |
| Offshore Trading    | 1,434,872.89 | 1,241,419.64 | 1,426,789.43 | 1,654,000       | 1,046,657.07 | 63.3%        |
| China               | 1,190,464.07 | 947,145.39   | 885,381.84   | 960,000         | 754,749.66   | 78.6%        |
| Vietnam             | 64,632.24    | 92,080.65    | 58,190.99    | 64,000          | 72,868.69    | 113.9%       |
| Singapore           | 20,883.52    | 16,034.29    | 16,401.98    | 18,000          | 12,710.08    | 70.6%        |
| Malaysia            | 140,868.49   | 139,126.11   | 140,050.47   | 154,000         | 106,909.05   | 69.4%        |
| GRAND TOTAL         | 3,834,967.52 | 3,247,191.66 | 3,286,782.53 | 3,650,000       | 2,592,395.97 | 71.0%        |
| OVERSEA BUSINESS    | 2,851,721.20 | 2,435,806.08 | 2,526,814.72 | 2,850,000       | 1,993,894.56 | 70.0%        |
| Domestic portion    | 25.6%        | 25.0%        | 23.1%        | 21.9%           | 23.1%        |              |
| Oversea portion     | 74.4%        | 75.0%        | 76.9%        | 78.1%           | 76.9%        |              |
| Growth (%)          | 0.0%         | -15.3%       | 1.2%         |                 |              |              |