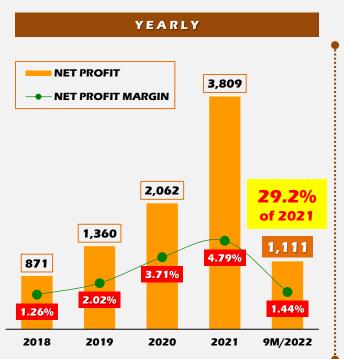

### **NET PROFIT & NET PROFIT MARGIN**

### 9M/2022 Consolidated NET PROFIT of Bt. 1, 1 1 1 m shows a -60.5% yoy decline