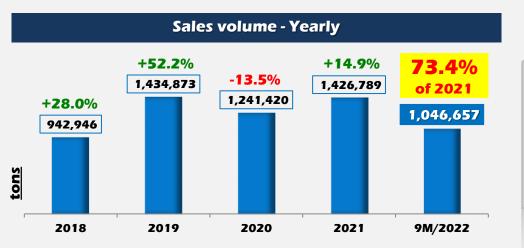

### Sales volume by country - 9M/2022

### **TOTAL SALES OVERSEA**

Sales volume by country - 9M/2022

01 BUSINESS OVERVIEW

02 THAILAND LPG BUSINESS

03 OVERSEA LPG BUSINESS

**04** other business

**05** FINANCIAL RESULTS

**06** BUSINESS OUTLOOK