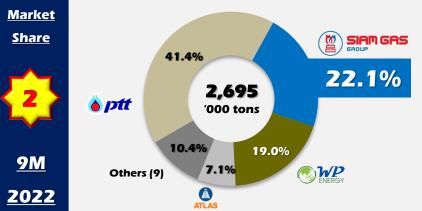

### Sales volume by country - 9M/2022

### **TOTAL SALES OVERSEA**

Sales volume by country - 9M/2022

01 BUSINESS OVERVIEW

02 THAILAND LPG BUSINESS

03 OVERSEA LPG BUSINESS

**04** other business

**05** FINANCIAL RESULTS

**06** BUSINESS OUTLOOK