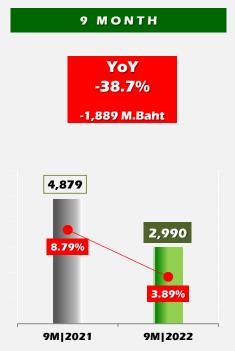

### **EBITDA & EBITDA MARGIN**

### 9M/2022 Consolidated EBITDA of Bt.2,990 m shows a 38.7% yoy decline