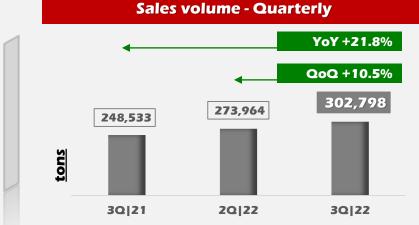

**SGP** 

**INDUSTRY** 

9M









01 BUSINESS OVERVIEW

02 THAILAND LPG BUSINESS

**03** OVERSEA LPG BUSINESS

04 other business

**05** FINANCIAL RESULTS

**06** BUSINESS OUTLOOK

### SAUDI ARAMCO CP vs CRUDE OIL







|           | 2020   | 2021   | 2022   |  |
|-----------|--------|--------|--------|--|
| <b>Q1</b> | +7.5   | +155.0 | +135.0 |  |
| Q2        | -115.0 | -82.5  | -157.5 |  |
| Q3        | +20.0  | +137.5 | -110.0 |  |
| <b>Q4</b> | +95.0  | +107.5 |        |  |





|            | 2020  | 2021  | 2022  |
|------------|-------|-------|-------|
| Q1         | -31.4 | +16.5 | +37.7 |
| Q2         | +7.0  | +4.4  | +5.0  |
| Q3         | +1.1  | -1.8  | -27.3 |
| <b>Q</b> 4 | +7.4  | +3.2  |       |

### **OFFSHORE TRADING BUSINESS**











### RETAIL BUSINESS







### Sales volume by country - 9M/2022





### **TOTAL SALES OVERSEA**











Sales volume by country - 9M/2022



01 BUSINESS OVERVIEW

02 THAILAND LPG BUSINESS

03 OVERSEA LPG BUSINESS

**04** other business

**05** FINANCIAL RESULTS

**06** BUSINESS OUTLOOK



### POWER PLANT

### **OTHER BUSINESS**



### 230 MW. COMBINE CYCLE POWERPLANT

# Mawlamyine Power PLANT SELL TO GOVERNMENT >>>

### 10 MW. DIESEL POWERPLANT



### ANNUALLY | SALE VOLUME (MW.)



YoY -7.1%

-23,105 MW.

QoQ +2.6% +7,608 MW. **ANNUALLY | SALE VOLUME (MW.)** 



YoY -21.8%

-364 MW.

QoQ -13.1%

-196 MW.

21



# LIQUID TANK FARM AND DEEP SEA PORT

### **OTHER BUSINESS**



### **LIQUID TANK FARM & DEEP SEA PORT SERVICE**



| No.   | Total<br>Capacity<br>(Mil.Liter) | Number of<br>Liquid Tank | Utilized<br>