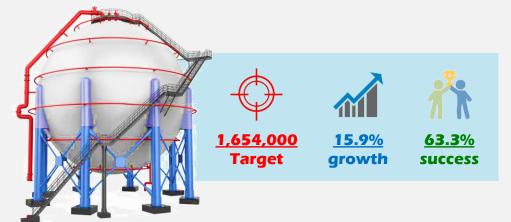

#### **SALE VOLUME FORECAST 2022**

| Sales volume (TONs) | 2019         | 2020         | 2021         | Outlook<br>2022 | 9M 2022      | %<br>Success |
|---------------------|--------------|--------------|--------------|-----------------|--------------|--------------|
| SGP - Thailand      | 983,246.31   | 811,385.58   | 759,967.81   | 800,000         | 598,501.41   | 74.8%        |
| Offshore Trading    | 1,434,872.89 | 1,241,419.64 | 1,426,789.43 | 1,654,000       | 1,046,657.07 | 63.3%        |
| China               | 1,190,464.07 | 947,145.39   | 885,381.84   | 960,000         | 754,749.66   | 78.6%        |
| Vietnam             | 64,632.24    | 92,080.65    | 58,190.99    | 64,000          | 72,868.69    | 113.9%       |
| Singapore           | 20,883.52    | 16,034.29    | 16,401.98    | 18,000          | 12,710.08    | 70.6%        |
| Malaysia            | 140,868.49   | 139,126.11   | 140,050.47   | 154,000         | 106,909.05   | 69.4%        |
| GRAND TOTAL         | 3,834,967.52 | 3,247,191.66 | 3,286,782.53 | 3,650,000       | 2,592,395.97 | 71.0%        |
| OVERSEA BUSINESS    | 2,851,721.20 | 2,435,806.08 | 2,526,814.72 | 2,850,000       | 1,993,894.56 | 70.0%        |
| Domestic portion    | 25.6%        | 25.0%        | 23.1%        | 21.9%           | 23.1%        |              |
| Oversea portion     | 74.4%        | 75.0%        | 76.9%        | 78.1%           | 76.9%        |              |
| Growth (%)          | 0.0%         | -15.3%       | 1.2%         |                 |              |              |