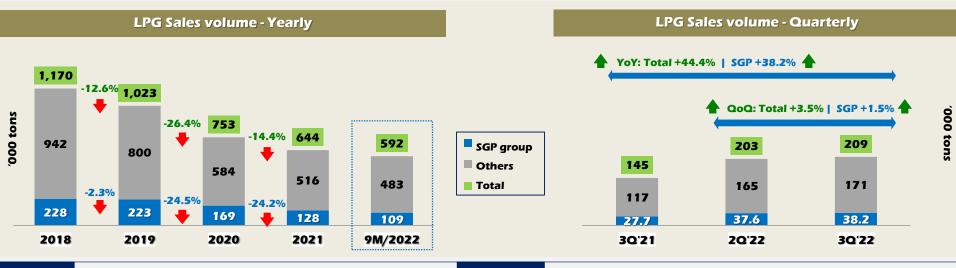

QUEGAS SUPERGAS EAST MALAYSIA | MYGAZ MALAYSIA | SINGAPORE, TRADING BUSINESS |



01 BUSINESS OVERVIEW

**02** THAILAND LPG BUSINESS

03 OVERSEA LPG BUSINESS

04 other business

**05** FINANCIAL RESULTS

**06** BUSINESS OUTLOOK

### **VALUE CHAIN**



**PROCUREMENT** 

**INBOUND LOGISTICS**  **SGP TERMINAL DEPOTS** 

**OUTBOUND LOGISTICS** 

**MARKETING, SALES** & SERVICE











**Sathupradit Terminal Suksawat Terminal Bangpakong Terminal Lampang Deport Nakornsawan Deport Khon Kaen Deport** Songkhla Terminal Sarat Thani Terminal (2)











- 1. Commercial Users
- 2. Household Users







1. SGP Auto LPG Station 2. Agent Auto LPG Station

### THAILAND LPG MARKET - ALL SECTORS











### **COOKING MARKET**





COOKING

**PORTION** 

9M

2022







### **AUTOMOTIVE MARKET**









**SGP** 



### INDUSTRY MARKET





**SGP** 

**INDUSTRY** 

9M









01 BUSINESS OVERVIEW

02 THAILAND LPG BUSINESS

**03** OVERSEA LPG BUSINESS

04 other business

**05** FINANCIAL RESULTS

**06** BUSINESS OUTLOOK

### SAUDI ARAMCO CP vs CRUDE OIL







|           | 2020   | 2021   | 2022   |  |
|-----------|--------|--------|--------|--|
| <b>Q1</b> | +7.5   | +155.0 | +135.0 |  |
| Q2        | -115.0 | -82.5  | -157.5 |  |
| Q3        | +20.0  | +137.5 | -110.0 |  |
| <b>Q4</b> | +95.0  | +107.5 |        |  |





|            | 2020  | 2021  | 2022  |
|------------|-------|-------|-------|
| Q1         | -31.4 | +16.5 | +37.7 |
| Q2         | +7.0  | +4.4  | +5.0  |
| Q3         | +1.1  | -1.8  | -27.3 |
| <b>Q</b> 4 | +7.4  | +3.2  |       |

### **OFFSHORE TRADING BUSINE