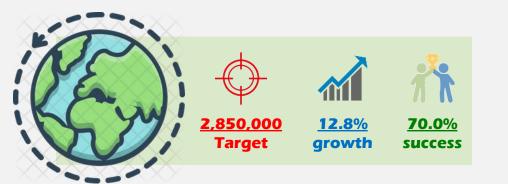

### **OUTLOOK 2022**

#### **SALE VOLUME FORECAST 2022**

| Sales volume (TONs) | 2019         | 2020         | 2021         | Outlook<br>2022 | 9M 2022      | %<br>Success |
|---------------------|--------------|--------------|--------------|-----------------|--------------|--------------|
| SGP - Thailand      | 983,246.31   | 811,385.58   | 759,967.81   | 800,000         | 598,501.41   | 74.8%        |
| Offshore Trading    | 1,434,872.89 | 1,241,419.64 | 1,426,789.43 | 1,654,000       | 1,046,657.07 | 63.3%        |
| China               | 1,190,464.07 | 947,145.39   | 885,381.84   | 960,000         | 754,749.66   | 78.6%        |
| Vietnam             | 64,632.24    | 92,080.65    | 58,190.99    | 64,000          | 72,868.69    | 113.9%       |
| Singapore           | 20,883.52    | 16,034.29    | 16,401.98    | 18,000          | 12,710.08    | 70.6%        |
| Malaysia            | 140,868.49   | 139,126.11   | 140,050.47   | 154,000         | 106,909.05   | 69.4%        |
| GRAND TOTAL         | 3,834,967.52 | 3,247,191.66 | 3,286,782.53 | 3,650,000       | 2,592,395.97 | 71.0%        |
| OVERSEA BUSINESS    | 2,851,721.20 | 2,435,806.08 | 2,526,814.72 | 2,850,000       | 1,993,894.56 | 70.0%        |
| Domestic portion    | 25.6%        | 25.0%        | 23.1%        | 21.9%           | 23.1%        |              |
| Oversea portion     | 74.4%        | 75.0%        | 76.9%        | 78.1%           | 76.9%        |              |
| Growth (%)          | 0.0%         | -15.3%       | 1.2%         |                 |              |              |