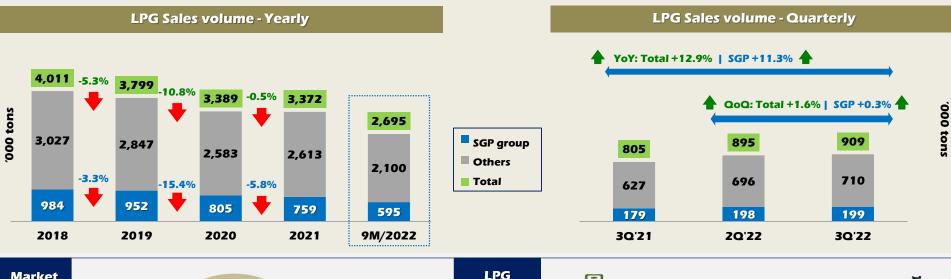

### **BUSINESS UPDATE**

- ☑ LPG market in Q3/2022 increases 12.9% compare to the same period last year due to demand increase in all sectors (Cooking, Auto, Industry).
- $\square$  Sales volume meets target due to strong demand in Automotive LPG.
- ☑ LPG price was lifted Baht 1.00/kg a month in Q3 total Baht 3.00/kg. (Q2+Q3 = Baht 6.00/kg.)

## OVERSEA

- ☑ CP price decreases USD 110 in Q3/2022.
- ☑ Sales volume from China and Vietnam are higher than the target due to market recovery.
- ☑ Power Plant in Myanmar is operating without any interruption. Only maintenance as planned.