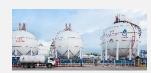

# LIQUID TANK FARM AND DEEP SEA PORT

### **OTHER BUSINESS**

### **LIQUID TANK FARM & DEEP SEA PORT SERVICE**

| No.   | Total<br>Capacity<br>(Mil.Liter) | Number of<br>Liquid Tank | Utilized<br>As 30<br>Sep 2022 | Available<br>As 30<br>Sep 2022 |
|-------|----------------------------------|--------------------------|-------------------------------|--------------------------------|
| 1     | <b>15.27</b> (avg. 3.82/unit)    | 4                        |                               | 2                              |
| 2     | <b>27.05</b> (avg. 6.76/unit)    | 4                        |                               |                                |
| 3     | <b>187.14</b> (avg. 46.79/unit)  | 4                        |                               |                                |
| 4     | <b>116.25</b> (avg. 58.13/unit)  | 2                        |                               |                                |
| Total | 345.71                           | 14                       | 7                             | 7                              |