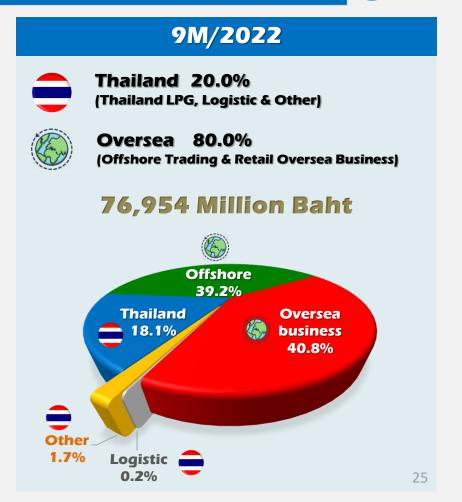

### **OFFSHORE TRADING BUSINESS**

### Sales volume by country - 9M/2022

### **TOTAL SALES OVERSEA**

Sales volume by country - 9M/2022

01 BUSINESS OVERVIEW

02 THAILAND LPG BUSINESS

03 OVERSEA LPG BUSINESS

**04** other business

**05** FINANCIAL RESULTS

**06** BUSINESS OUTLOOK