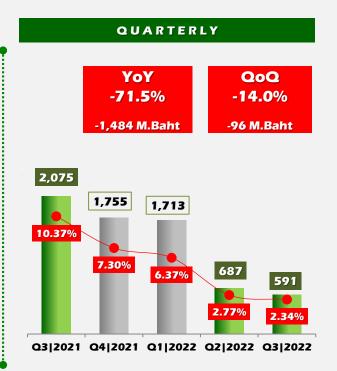

### **EBITDA & EBITDA MARGIN**

### 9M/2022 Consolidated EBITDA of Bt.2,990 m shows a 38.7% yoy decline