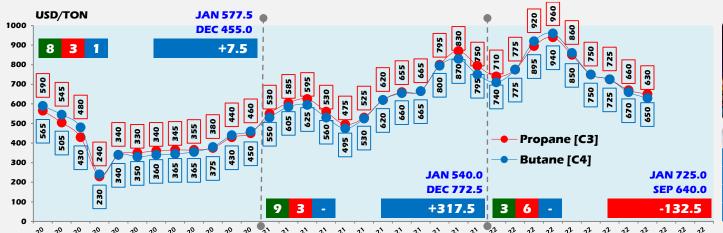

### SAUDI ARAMCO CP vs CRUDE OIL

|           | 2020   | 2021   | 2022   |  |
|-----------|--------|--------|--------|--|
| <b>Q1</b> | +7.5   | +155.0 | +135.0 |  |
| Q2        | -115.0 | -82.5  | -157.5 |  |
| Q3        | +20.0  | +137.5 | -110.0 |  |
| <b>Q4</b> | +95.0  | +107.5 |        |  |