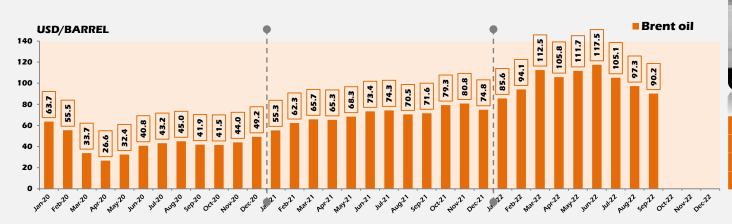

### SAUDI ARAMCO CP vs CRUDE OIL

|           | 2020   | 2021   | 2022   |  |
|-----------|--------|--------|--------|--|
| <b>Q1</b> | +7.5   | +155.0 | +135.0 |  |
| Q2        | -115.0 | -82.5  | -157.5 |  |
| Q3        | +20.0  | +137.5 | -110.0 |  |
| <b>Q4</b> | +95.0  | +107.5 |        |  |