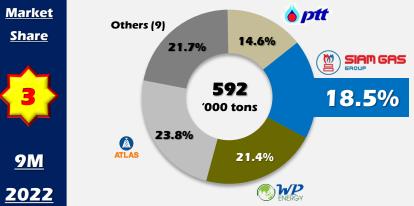

EGAS SUPERGAS EAST MALAYSIA | MYGAZ MALAYSIA | SINGAPORE, TRADING BUSINESS |



01 BUSINESS OVERVIEW

**02** THAILAND LPG BUSINESS

03 OVERSEA LPG BUSINESS

04 other business

**05** FINANCIAL RESULTS

**06** BUSINESS OUTLOOK

### **VALUE CHAIN**



**PROCUREMENT** 

**INBOUND LOGISTICS**  **SGP TERMINAL DEPOTS** 

**OUTBOUND LOGISTICS** 

**MARKETING, SALES** & SERVICE











**Sathupradit Terminal Suksawat Terminal Bangpakong Terminal Lampang Deport Nakornsawan Deport Khon Kaen Deport** Songkhla Terminal Sarat Thani Terminal (2)











- 1. Commercial Users
- 2. Household Users







1. SGP Auto LPG Station 2. Agent Auto LPG Station

### THAILAND LPG MARKET - ALL SECTORS











### **COOKING MARKET**





COOKING

**PORTION** 

9M

2022







### **AUTOMOTIVE MARKET**









**SGP** 



### INDUSTRY MARKET





**SGP** 

**INDUSTRY** 

9M









01 BUSINESS OVERVIEW

02 THAILAND LPG BUSINESS

**03** OVERSEA LPG BUSINESS

04 other business

**05** FINANCIAL RESULTS

**06** BUSINESS OUTLOOK

### SAUDI ARAMCO CP vs CRUDE OIL







|           | 2020   | 2021   | 2022   |  |
|-----------|--------|--------|--------|--|
| <b>Q1</b> | +7.5   | +155.0 | +135.0 |  |
| Q2        | -115.0 | -82.5  | -157.5 |  |
| Q3        | +20.0  | +137.5 | -110.0 |  |
| <b>Q4</b> | +95.0  | +107.5 |        |  |





|            | 2020  | 2021  | 2022  |
|------------|-------|-------|-------|
| Q1         | -31.4 | +16.5 | +37.7 |
| Q2         | +7.0  | +4.4  | +5.0  |
| Q3         | +1.1  | -1.8  | -27.3 |
| <b>Q</b> 4 | +7.4  | +3.2  |       |

### **OFFSHORE TRADING BUSINESS