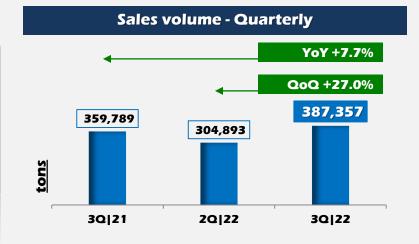

### Sales volume by country - 9M/2022

### **TOTAL SALES OVERSEA**

Sales volume by country - 9M/2022

01 BUSINESS OVERVIEW

02 THAILAND LPG BUSINESS

03 OVERSEA LPG BUSINESS

**04** other business

**05** FINANCIAL RESULTS

**06** BUSINESS OUTLOOK