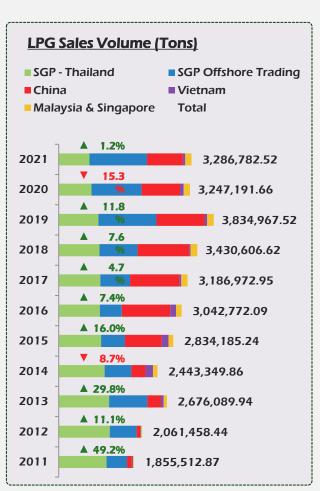

#### **SALE VOLUME FORECAST 2022**

| Sales volume (TONs) | 2019         | 2020         | 2021         | Outlook<br>2022 | 9M 2022      | %<br>Success |
|---------------------|--------------|--------------|--------------|-----------------|--------------|--------------|
| SGP - Thailand      | 983,246.31   | 811,385.58   | 759,967.81   | 800,000         | 598,501.41   | 74.8%        |
| Offshore Trading    | 1,434,872.89 | 1,241,419.64 | 1,426,789.43 | 1,654,000       | 1,046,657.07 | 63.3%        |
| China               | 1,190,464.07 | 947,145.39   | 885,381.84   | 960,000         | 754,749.66   | 78.6%        |
| Vietnam             | 64,632.24    | 92,080.65    | 58,190.99    | 64,000          | 72,868.69    | 113.9%       |
| Singapore           | 20,883.52    | 16,034.29    | 16,401.98    | 18,000          | 12,710.08    | 70.6%        |
| Malaysia            | 140,868.49   | 139,126.11   | 140,050.47   | 154,000         | 106,909.05   | 69.4%        |
| GRAND TOTAL         | 3,834,967.52 | 3,247,191.66 | 3,286,782.53 | 3,650,000       | 2,592,395.97 | 71.0%        |
| OVERSEA BUSINESS    | 2,851,721.20 | 2,435,806.08 | 2,526,814.72 | 2,850,000       | 1,993,894.56 | 70.0%        |
| Domestic portion    | 25.6%        | 25.0%        | 23.1%        | 21.9%           | 23.1%        |              |
| Oversea portion     | 74.4%        | 75.0%        | 76.9%        | 78.1%           | 76.9%        |              |
| Growth (%)          | 0.0%         | -15.3%       | 1.2%         |                 |              |              |